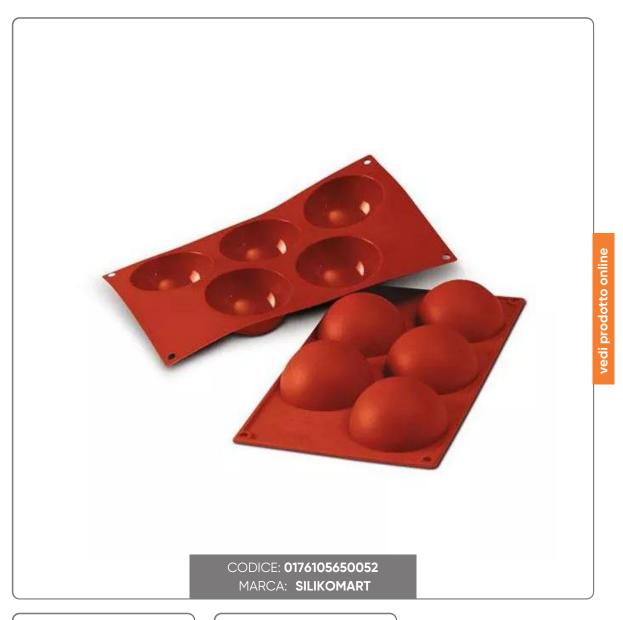

### PROFESSIONAL SILICONE HALF-SPHERE SHAPE OF 5 cm.8x4

SILICONE MOLD FOR 5 HALF-SPHERE dimensions cm.8x4 capacity cl.12. TOTAL MOLD dimensions cm.30x17,5 capacity lt.0,600.

Seno&Seno S.p.A. via Luigi Pasteur, 10 – Vr – 045.820.17.88 – info@senoeseno.it shop.senoeseno.it – www.senoeseno.it