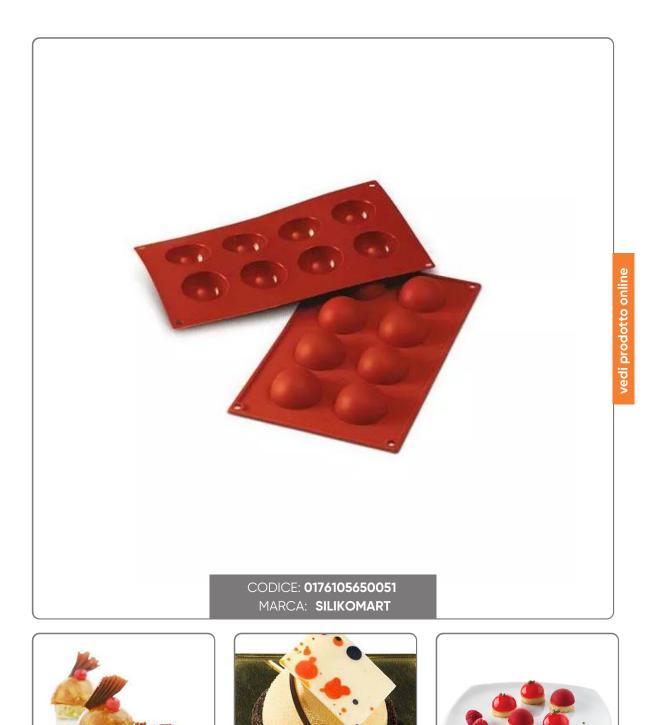

# PROFESSIONAL HEMISPHERE SHAPE OF 8 IN SILICONE cm.5x2,5

MOLD FOR 8 SILICON HALF-SPHERES dimensions cm.5x2,5 capacity cl.3 TOTAL MOLD dimensions cm.30x17,5 capacity lt.0,240.

Seno&Seno S.p.A. via Luigi Pasteur, 10 - Vr - 045.820.17.88 - info@senoeseno.it shop.senoeseno.it - www.senoeseno.it