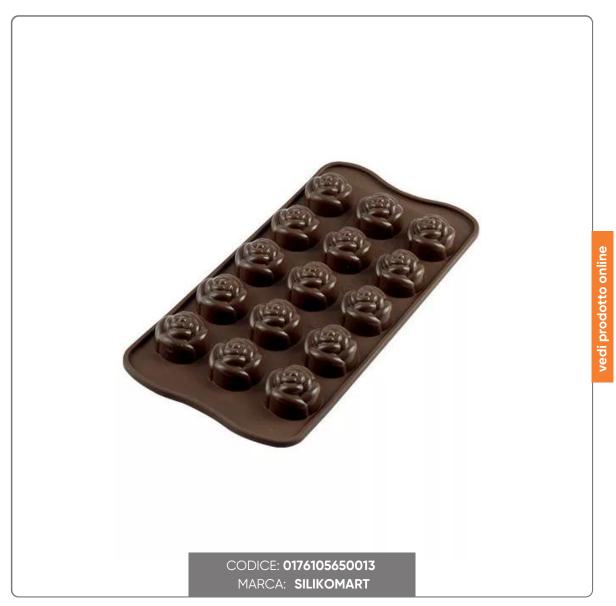

# EASY CHOC ROSE SHAPE OF 15 PROFESSIONAL SILICONE cm.2,8x1,8

MOLD OF 15 EASY CHOC ROSES FOR SILICONE CHOCOLATES dimensions cm.2,8x1,8 capacity cl.10,5. TOTAL MOLD dimensions cm.10,5x21.