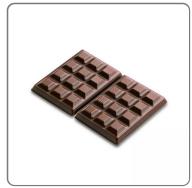

# EASY CHOC FORM OF 12 PROFESSIONAL SILICONE TABLETS cm.3,8x2,8,0,45

MOLD OF 12 EASY CHOC SILICONE TABLETS FOR CHOCOLATES dimensions cm.3,8x2,8x0,45 capacity cl.4,4. TOTAL MOLD dimensions cm.10,5x21.

### USE:

Mold for chocolates in the shape of a mini bar,

The silicone mold allows you to cook with creativity and precision in the details without altering the quality of the food. It is a flexible and unbreakable material, not bulky and which gives thermal stability. It can be put directly from the oven/microwave to the fridge/freezer and vice versa. The silicone used is of the highest quality (LSR liquid silicone). Ideal to meet the needs of ice cream makers, pastry chefs, chocolatiers and restaurateurs.