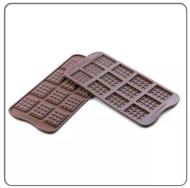

# EASY CHOC FORM OF 12 PROFESSIONAL SILICONE TABLETS cm.3,8x2,8,0,45

MOLD OF 12 EASY CHOC SILICONE TABLETS FOR CHOCOLATES dimensions cm.3,8x2,8x0,45 capacity cl.4,4. TOTAL MOLD dimensions cm.10,5x21.

### USE:

Mold for chocolates in the shape of a mini bar,

The silicone mold allows you to cook with creativity and precision in the details without altering the quality of the food. It is a flexible and unbreakable material, not bulky and which gives thermal stability. It can be put directly from the oven/microwave to the fridge/freezer and vice versa. The silicone used is of the highest quality (LSR liquid silicone). Ideal to meet the needs of ice cream makers, pastry chefs, chocolatiers and restaurateurs.