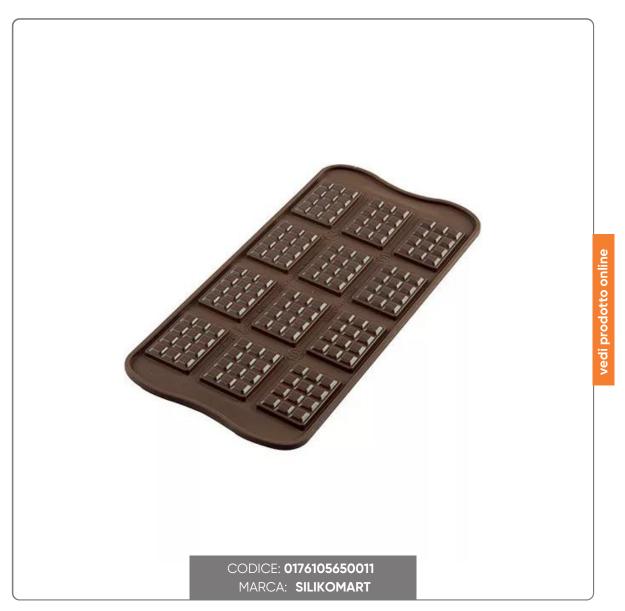

# EASY CHOC FORM OF 12 PROFESSIONAL SILICONE TABLETS cm.3,8x2,8,0,45

MOLD OF 12 EASY CHOC SILICONE TABLETS FOR CHOCOLATES dimensions cm.3,8x2,8x0,45 capacity cl.4,4. TOTAL MOLD dimensions cm.10,5x21.

### USE:

Mold for chocolates in the shape of a mini bar,

The silicone mold allows you to cook with creativity and precision in the details without altering the quality of the food. It is a flexible and unbreakable material, not bulky and which gives thermal stability. It can be put directly from the oven/microwave to the fridge/freezer and vice versa. The silicone used is of the highest quality (LSR liquid silicone). Ideal to meet the needs of ice cream makers, pastry chefs, chocolatiers and restaurateurs.