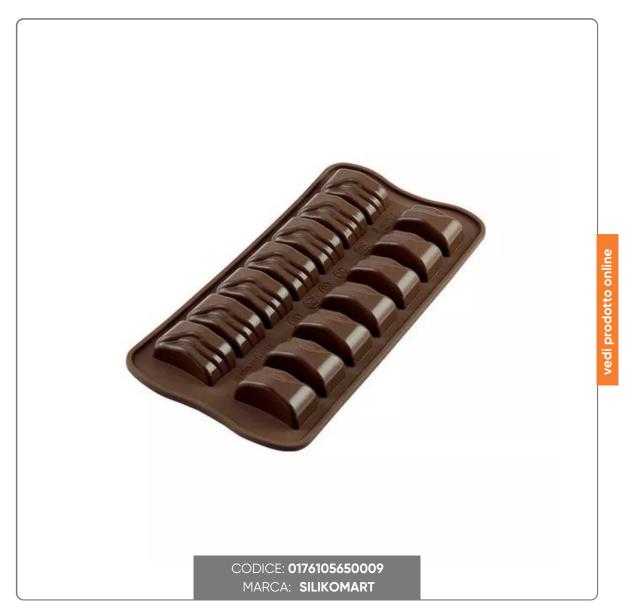

### EASY CHOC JACK SHAPE OF 14 PROFESSIONAL IN SILICONE

MOLD OF 14 EASY CHOC JACK FOR SILICONE CHOCOLATES dimensions cm.3,7x2x2 capacity cl.11,2. TOTAL MOLD dimensions cm.10,5x21.

### USE:

Nougat-shaped chocolate mold embellished with soft waves on the surface. The silicone mold allows you to cook with creativity and precision in the details without altering the quality of the food. It is a flexible and unbreakable material, not bulky and which gives thermal stability. It can be put directly from the oven/microwave to the fridge/freezer and vice versa. The silicone used is of the highest quality (LSR liquid silicone). Ideal to meet the needs of ice cream makers, pastry chefs, chocolatiers and restaurateurs.