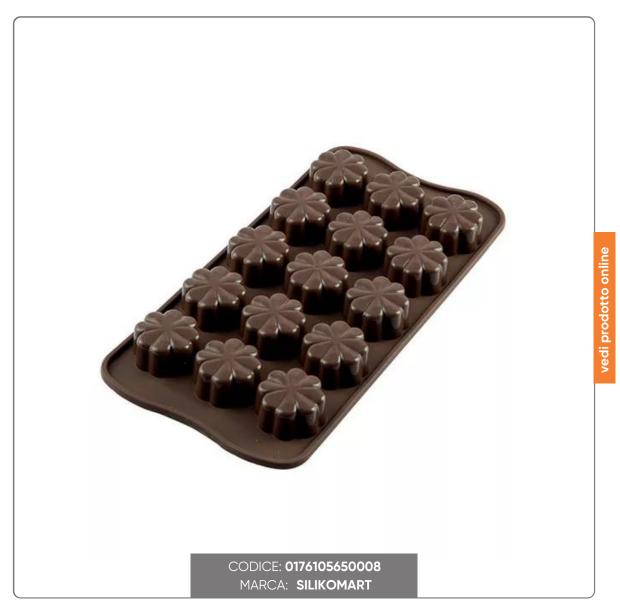

# FORMA EASY CHOC FLEURY DA 15 PROFESSIONALE IN SILICONE cm.3x3x1,5

MOLD OF 15 EASY CHOC FLEURY FOUR-LEAF COVER FOR SILICONE CHOCOLATES dimensions cm.3x3x1,5 capacity cl.13,5. TOTAL MOLD dimensions cm.10,5x21.