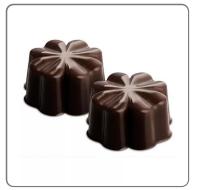

# FORMA EASY CHOC FLEURY DA 15 PROFESSIONALE IN SILICONE cm.3x3x1,5

MOLD OF 15 EASY CHOC FLEURY FOUR-LEAF COVER FOR SILICONE CHOCOLATES dimensions cm.3x3x1,5 capacity cl.13,5. TOTAL MOLD dimensions cm.10,5x21.