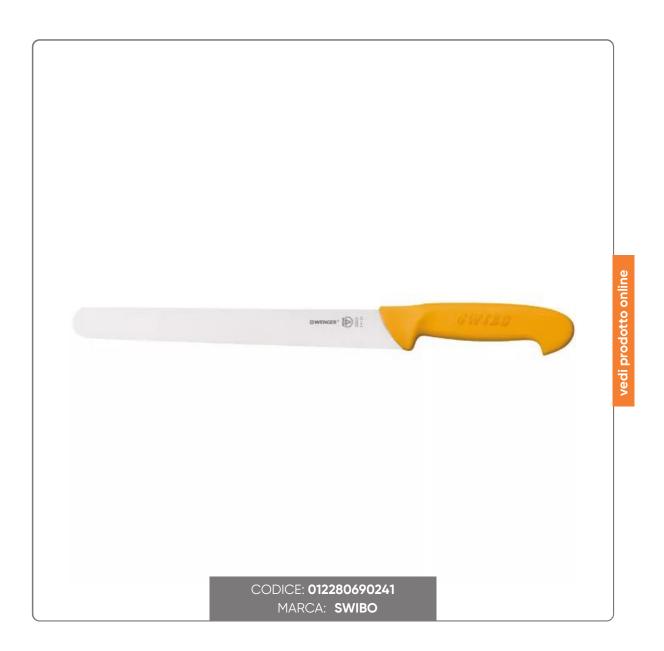

### SWIBO HAM KNIFE STEEL BLADE cm.30

SWIBO PROFESSIONAL KNIFE HAM MODEL WENGER LINE STEEL BLADE cm.30x3 WITH YELLOW HANDLE

#### LAMA

- High quality stainless steel specifically designed for professional use.

- The steel contains the ideal ratio between Carbon (hardness, wear resistance, sharpening

resistance) Chromium (corrosion resistance and ease of cleaning) Molybdenum (acid and corrosion resistance)

- Tempered blade (heat treatment) gives flexibility, strengthens the blade, eliminates internal tensions and possible weaknesses

- High hardness (55-58 HRC)

- Polished finish that improves the steel's resistance to corrosion and oxidation
- Impervious to acids, very easy to clean
- Finished manually
- Anti-cut bevelled rear edge
- Quality control "made in Switzerland"

#### HANDLE

- Ergonomic design that guarantees a significant reduction in user fatigue
- Non-porous and non-slip even when wet
- Natural support to the hand and fingers for great precision in use
- The material used (Polyamide 6) is non-toxic and complies with European regulations
- Resistant to sudden changes in temperature (+120°C), corrosive agents and detergents
- Dishwasher safe and sterilizable, in order to guarantee absolute hygiene
- The yellow color of the handle allows you to immediately identify the position of the knife on the workbench for greater safety