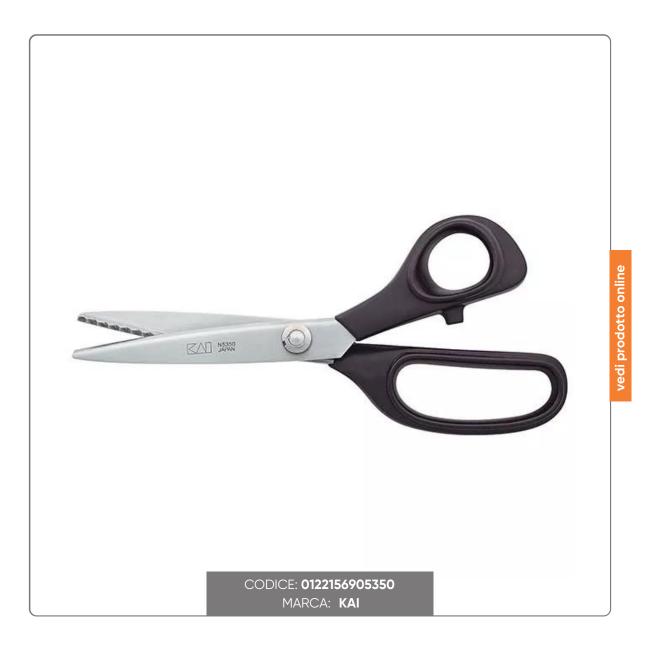

### SCISSORS KAI N5350 SOFT BLACK STAINLESS STEEL mm.350 SERRATED BLADES

KAI PROFESSIONAL SCISSORS MODEL N5350 OF mm.350 COMFORTABLE SOFT RUBBER HANDLE SERRATED STAINLESS STEEL BLADES CUT mm.80

### Kai's N5000 series was created for professional use. The scissors have a satin surface and a tension regulator device for easy adjustment.

#### BLADES

The blades are made of high carbon AUS6A stainless steel with a hardness of 56HRC which guarantees exceptional edge life and superior cutting efficiency

#### HANDLE

Ergonomically shaped, it is designed to ensure excellent balance in the cut. Very comfortable thanks to the soft rubber grip.