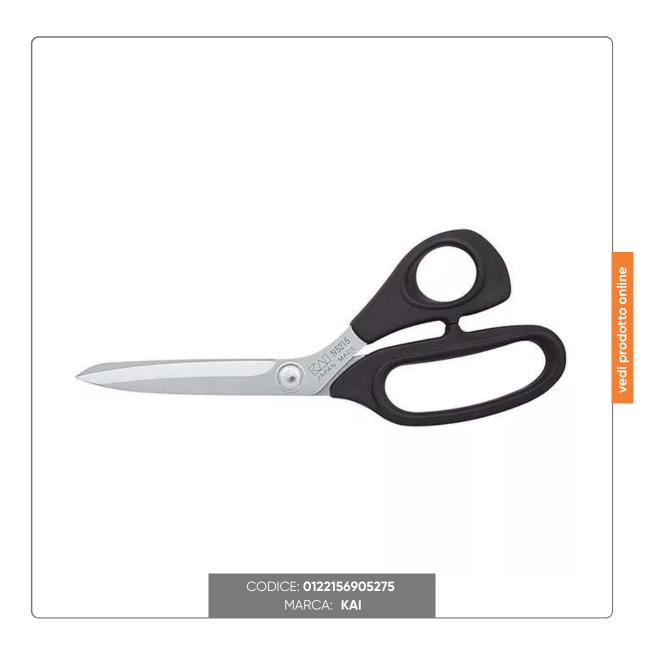

### FORBICE KAI N5275 SOFT NERA INOX mm.275

KAI PROFESSIONAL SCISSORS MODEL N5275 OF mm.275 COMFORTABLE SOFT RUBBER HANDLE STAINLESS STEEL BLADES CUT mm.125

### Kai's N5000 series was created for professional use. The scissors have a satin surface and a tension regulator device for easy adjustment.

#### BLADES

The blades are made of high carbon AUS6A stainless steel with a hardness of 56HRC which guarantees exceptional edge life and superior cutting efficiency

#### HANDLE

Ergonomically shaped, it is designed to ensure excellent balance in the cut. Very comfortable thanks to the soft rubber grip.