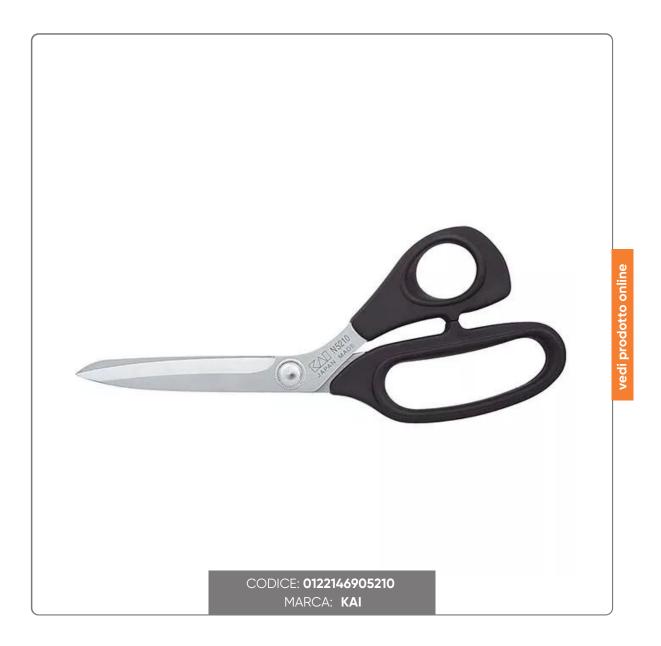

# SCISSORS KAI N5210 SOFT BLACK STAINLESS STEEL mm.210

KAI PROFESSIONAL SCISSORS MODEL N5210 OF mm.210 COMFORTABLE SOFT RUBBER HANDLE STAINLESS STEEL BLADES CUT mm.95

#### Kai's N5000 series was created for professional use. The scissors have a satin surface and a tension regulator device for easy adjustment.

#### BLADES

The blades are made of high carbon AUS6A stainless steel with a hardness of 56HRC which guarantees exceptional edge life and superior cutting efficiency

#### HANDLE

Ergonomically shaped, it is designed to ensure excellent balance in the cut. Very comfortable thanks to the soft rubber grip.