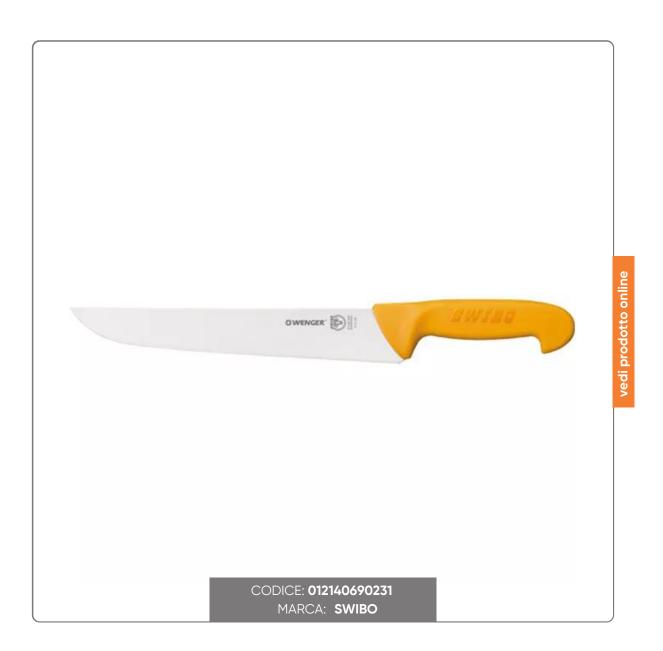

### SWIBO SLAUGHTER FRENCH KNIFE STEEL BLADE cm.26

SWIBO PROFESSIONAL KNIFE FRENCH SLAUGHTER MODEL WENGER LINE 26x4.2cm STEEL BLADE WITH YELLOW HANDLE