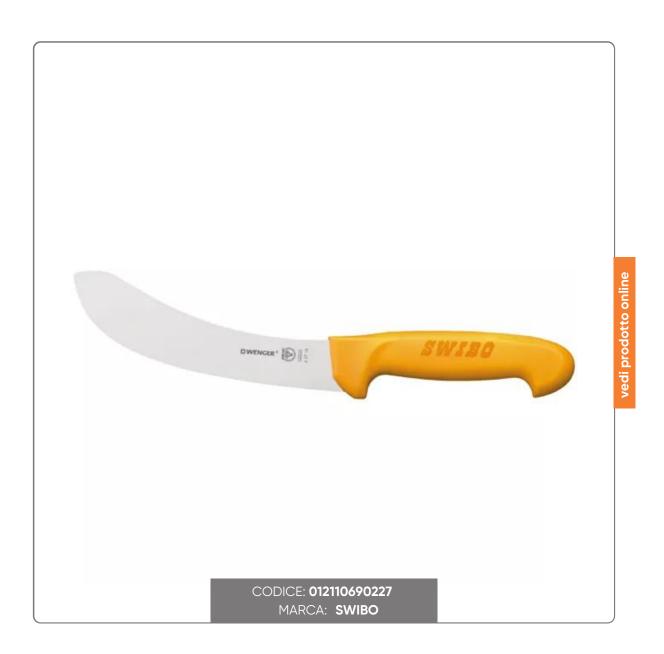

### SWIBO SKINNING KNIFE STEEL BLADE cm.18

SWIBO PROFESSIONAL KNIFE SKINNING MODEL WENGER LINE 18x3 cm. STEEL BLADE WITH YELLOW HANDLE