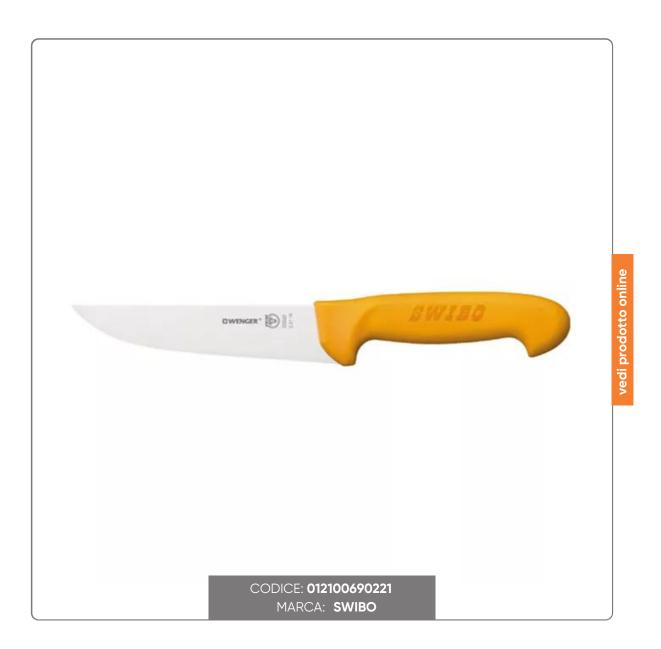

### SWIBO PICKLING KNIFE STEEL BLADE cm.18

SWIBO PROFESSIONAL KNIFE SPOLPO MODEL WENGER LINE STEEL BLADE cm.18x3,2 WITH YELLOW HANDLE

#### LAMA

- High quality stainless steel specifically designed for professional use.

- The steel contains the ideal ratio between Carbon (hardness, wear resistance, sharpening

resistance) Chromium (corrosion resistance and ease of cleaning) Molybdenum (acid and corrosion resistance)

- Tempered blade (heat treatment) gives flexibility, strengthens the blade, eliminates internal tensions and possible weaknesses

- High hardness (55-58 HRC)

- Polished finish that improves the steel's resistance to corrosion and oxidation
- Impervious to acids, very easy to clean
- Finished manually
- Anti-cut bevelled rear edge
- Quality control "made in Switzerland"

#### HANDLE

- Ergonomic design that guarantees a significant reduction in user fatigue
- Non-porous and non-slip even when wet
- Natural support to the hand and fingers for great precision in use
- The material used (Polyamide 6) is non-toxic and complies with European regulations
- Resistant to sudden changes in temperature (+120°C), corrosive agents and detergents
- Dishwasher safe and sterilizable, in order to guarantee absolute hygiene
- The yellow color of the handle allows you to immediately identify the position of the knife on the workbench for greater safety