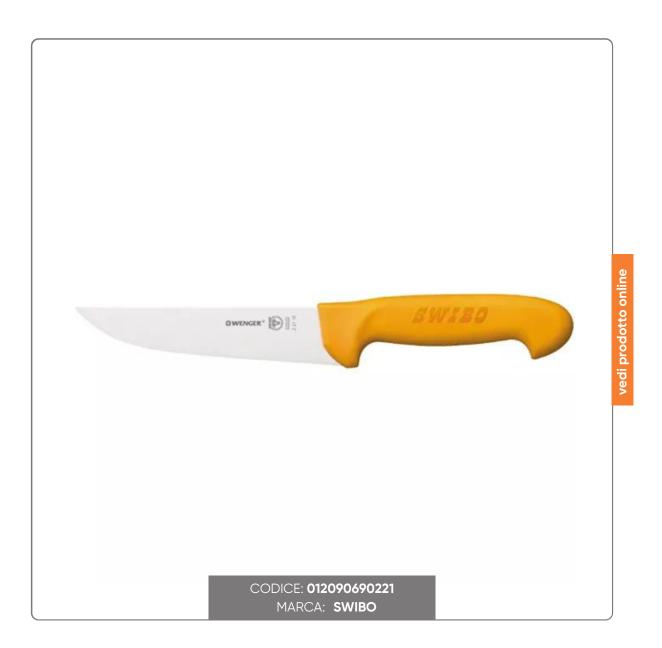

### SWIBO PICKLING KNIFE STEEL BLADE cm.16

SWIBO PROFESSIONAL KNIFE SPOLPO MODEL WENGER LINE STEEL BLADE cm.16x3,3 WITH YELLOW HANDLE

#### LAMA

- High quality stainless steel specifically designed for professional use.

- The steel contains the ideal ratio between Carbon (hardness, wear resistance, sharpening

resistance) Chromium (corrosion resistance and ease of cleaning) Molybdenum (acid and corrosion resistance)

- Tempered blade (heat treatment) gives flexibility, strengthens the blade, eliminates internal tensions and possible weaknesses

- High hardness (55-58 HRC)

- Polished finish that improves the steel's resistance to corrosion and oxidation
- Impervious to acids, very easy to clean
- Finished manually
- Anti-cut bevelled rear edge
- Quality control "made in Switzerland"

#### HANDLE

- Ergonomic design that guarantees a significant reduction in user fatigue
- Non-porous and non-slip even when wet
- Natural support to the hand and fingers for great precision in use
- The material used (Polyamide 6) is non-toxic and complies with European regulations
- Resistant to sudden changes in temperature (+120°C), corrosive agents and detergents
- Dishwasher safe and sterilizable, in order to guarantee absolute hygiene
- The yellow color of the handle allows you to immediately identify the position of the knife on the workbench for greater safety