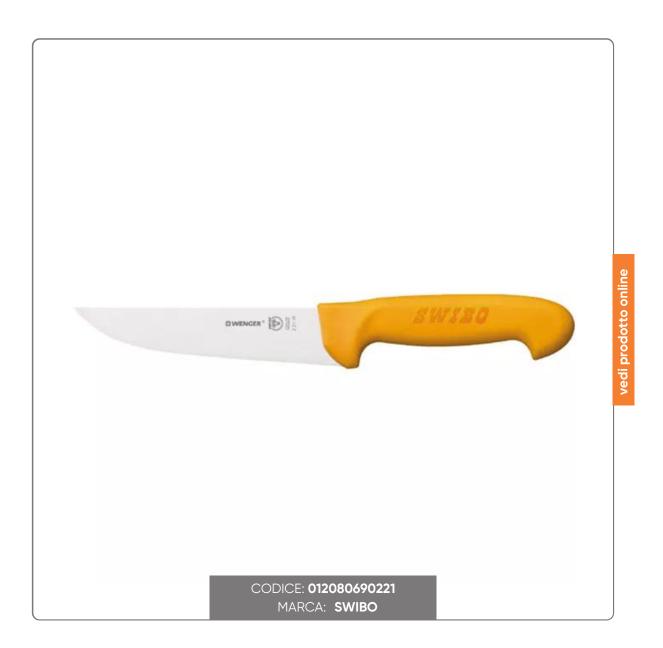

### SWIBO PICKLING KNIFE STEEL BLADE cm.14

SWIBO PROFESSIONAL KNIFE SPOLPO MODEL WENGER LINE STEEL BLADE cm.14x3,2 WITH YELLOW HANDLE

#### LAMA

- High quality stainless steel specifically designed for professional use.

- The steel contains the ideal ratio between Carbon (hardness, wear resistance, sharpening

resistance) Chromium (corrosion resistance and ease of cleaning) Molybdenum (acid and corrosion resistance)

- Tempered blade (heat treatment) gives flexibility, strengthens the blade, eliminates internal tensions and possible weaknesses

- High hardness (55-58 HRC)

- Polished finish that improves the steel's resistance to corrosion and oxidation
- Impervious to acids, very easy to clean
- Finished manually
- Anti-cut bevelled rear edge
- Quality control "made in Switzerland"

#### HANDLE

- Ergonomic design that guarantees a significant reduction in user fatigue
- Non-porous and non-slip even when wet
- Natural support to the hand and fingers for great precision in use
- The material used (Polyamide 6) is non-toxic and complies with European regulations
- Resistant to sudden changes in temperature (+120°C), corrosive agents and detergents
- Dishwasher safe and sterilizable, in order to guarantee absolute hygiene
- The yellow color of the handle allows you to immediately identify the position of the knife on the workbench for greater safety