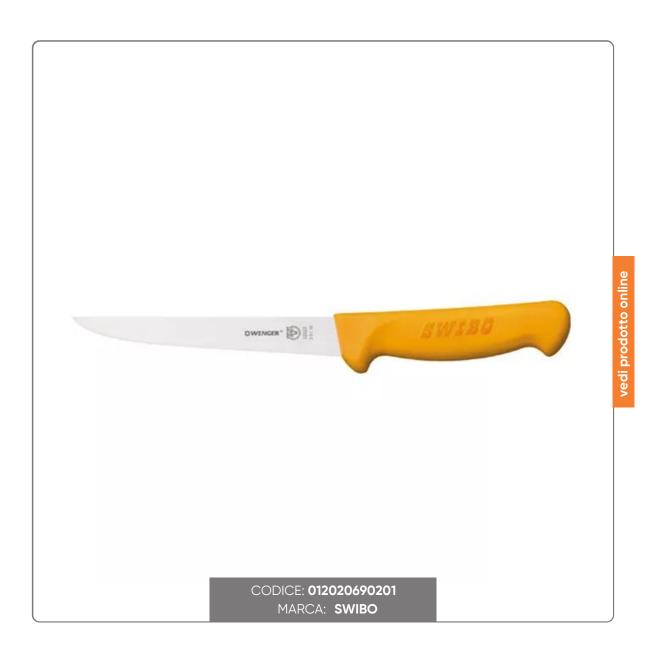

### SWIBO BONING KNIFE LARGE STEEL BLADE cm.18

SWIBO PROFESSIONAL KNIFE LARGE BONING MODEL WENGER LINE STEEL BLADE cm.18x2,3 WITH YELLOW HANDLE

### LAMA

- High quality stainless steel specifically designed for professional use.

- The steel contains the ideal ratio between Carbon (hardness, wear resistance, sharpening

resistance) Chromium (corrosion resistance and ease of cleaning) Molybdenum (acid and corrosion resistance)

- Tempered blade (heat treatment) gives flexibility, strengthens the blade, eliminates internal tensions and possible weaknesses

- High hardness (55-58 HRC)

- Polished finish that improves the steel's resistance to corrosion and oxidation
- Impervious to acids, very easy to clean
- Finished manually
- Anti-cut bevelled rear edge
- Quality control "made in Switzerland"

#### HANDLE

- Ergonomic design that guarantees a significant reduction in user fatigue
- Non-porous and non-slip even when wet
- Natural support to the hand and fingers for great precision in use
- The material used (Polyamide 6) is non-toxic and complies with European regulations
- Resistant to sudden changes in temperature (+120°C), corrosive agents and detergents
- Dishwasher safe and sterilizable, in order to guarantee absolute hygiene
- The yellow color of the handle allows you to immediately identify the position of the knife on the workbench for greater safety