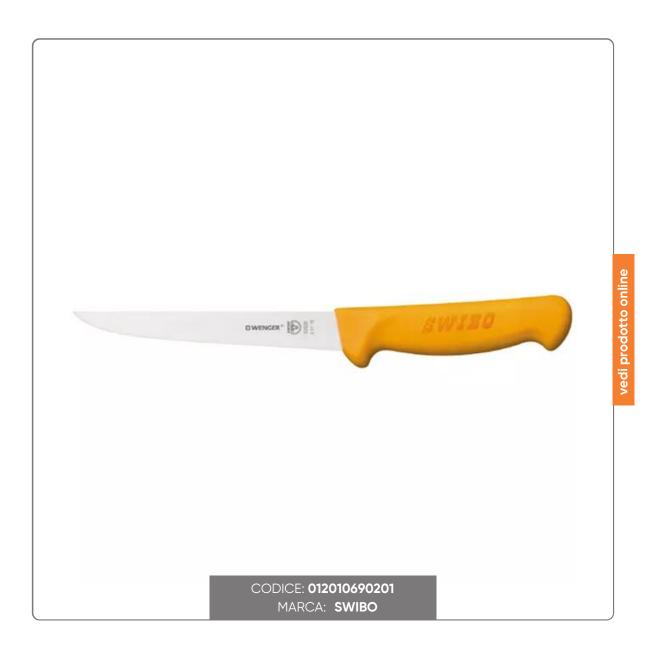

### SWIBO BONING KNIFE LARGE STEEL BLADE cm.16

SWIBO PROFESSIONAL KNIFE BONENING LARGE MODEL WENGER LINE STEEL BLADE cm.16x2,3 WITH YELLOW HANDLE

### LAMA

- High quality stainless steel specifically designed for professional use.

- The steel contains the ideal ratio between Carbon (hardness, wear resistance, sharpening

resistance) Chromium (corrosion resistance and ease of cleaning) Molybdenum (acid and corrosion resistance)

- Tempered blade (heat treatment) gives flexibility, strengthens the blade, eliminates internal tensions and possible weaknesses

- High hardness (55-58 HRC)

- Polished finish that improves the steel's resistance to corrosion and oxidation
- Impervious to acids, very easy to clean
- Finished manually
- Anti-cut bevelled rear edge
- Quality control "made in Switzerland"

#### HANDLE

- Ergonomic design that guarantees a significant reduction in user fatigue
- Non-porous and non-slip even when wet
- Natural support to the hand and fingers for great precision in use
- The material used (Polyamide 6) is non-toxic and complies with European regulations
- Resistant to sudden changes in temperature (+120°C), corrosive agents and detergents
- Dishwasher safe and sterilizable, in order to guarantee absolute hygiene
- The yellow color of the handle allows you to immediately identify the position of the knife on the workbench for greater safety