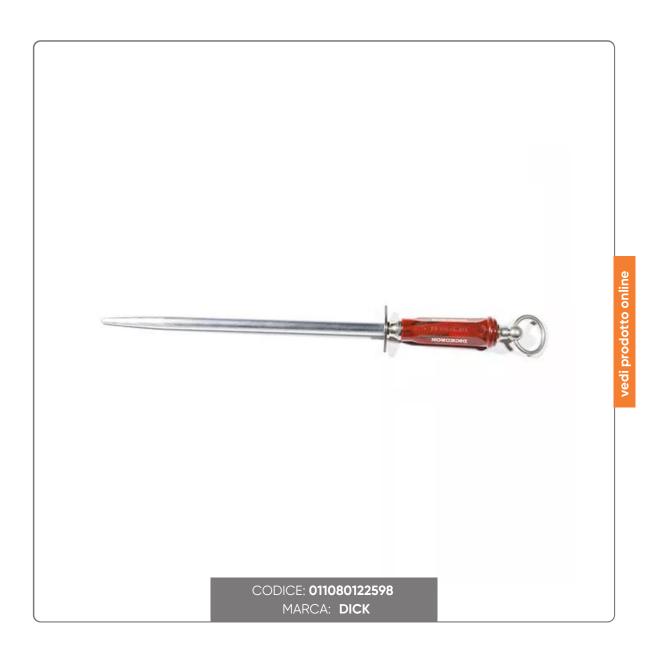

### ROUND DICKORON STEEL cm. 30

PROFESSIONAL STEEL STEEL DICK DICKORON LINE ROUND SHAPE cm.1,3x30 ERGONOMIC HANDLE WITH STEEL PROTECTION

#### HANDLE

Ergonomically shaped, made of high quality plastic material equipped with steel protection and ring