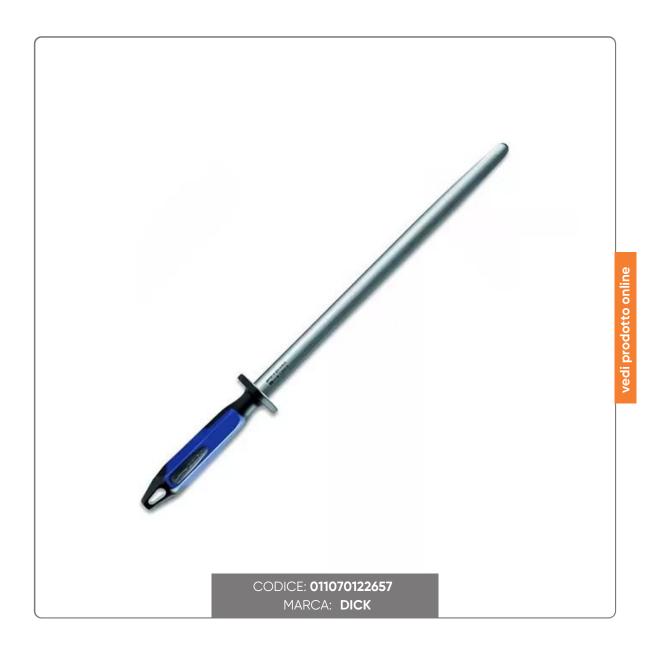

### STEEL DICK FINECUT BLUE cm. 30

PROFESSIONAL STEEL DICK FINECUT LINE OVAL SHAPE cm.2,1x0,9x30 ERGONOMIC PRINTED HANDLE