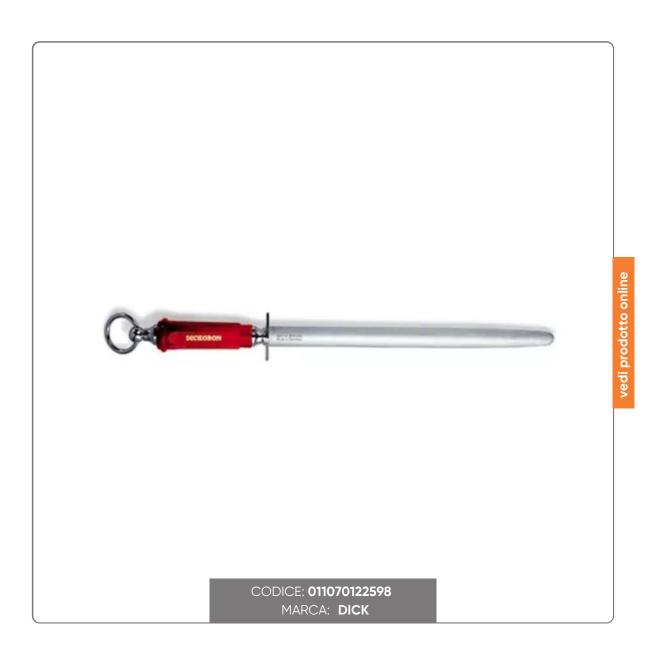

### **OVAL DICKORON STEEL cm. 30**

PROFESSIONAL STEEL DICK DICKORON LINE CLASSIC OVAL SHAPE cm.2,1x0,9x30 RED ERGONOMIC HANDLE WITH STEEL PROTECTION

#### HANDLE

Ergonomically shaped, made of high quality plastic material equipped with steel protection and ring