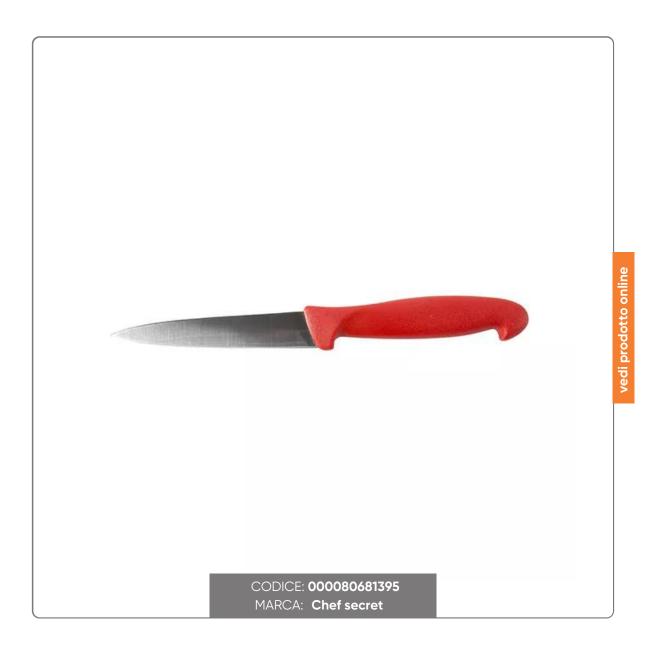

# SENO&SENO PARING VEGETABLE KNIFE STEEL BLADE cm.9net price

PROFESSIONAL SENO&SENO KNIFE VEGETABLE PARING KNIFE CHEF'S SECRET LINE 9x1,8 cm. STEEL BLADE WITH RED HANDLE

### LAMA

- High quality stainless steel specifically designed for professional use.

- The steel (X45CrMoV15) contains the ideal ratio between Carbon (hardness, wear resistance, sharpness retention) Chromium (corrosion resistance and ease of cleaning) Molybdenum (acid and corrosion resistance)

- Tempered blade (heat treatment) gives flexibility, strengthens the blade, eliminates internal tensions and possible weaknesses

- High hardness

- Finished manually

### HANDLE

- Ergonomic design that guarantees a significant reduction in user fatigue

- Made of polypropylene and rubber, it is non-porous and non-slip even when wet

- Dishwasher safe and sterilizable, in order to guarantee absolute hygiene

- The color of the handle allows you to immediately identify the position of the knife on the workbench for greater safety