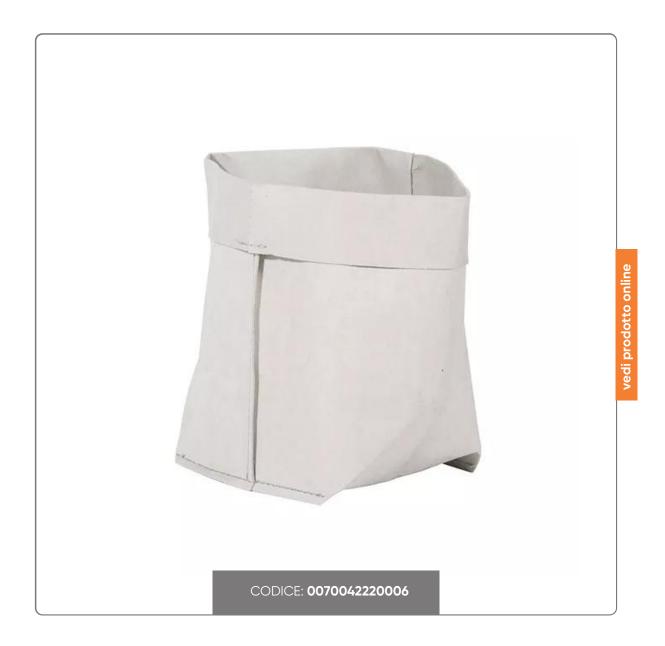

## GRAY BREAD BASKET IN WASHABLE CELLULOSE dim. cm. 10.5x11x15h

GRAY CELLULOSE BREAD BIN

## SOLUZIONIFOODSERVICE

Multipurpose container bag, made of washable cellulose fiber, suitable for contact with food.

It is possible to adjust its height by simply rolling it up on itself.

It can be used as a piece of furniture for the table, for the kitchen, for the bathroom and for any room in your home.

Machine washable at 30° with neutral soap.

Dimensions: cm. 10.5x 11x 15h.

Suggested uses: bread bin, fruit bowl, biscuit bag, sugar/tea bag holder, pocket emptier, under plant pot, bathroom container, multipurpose container.