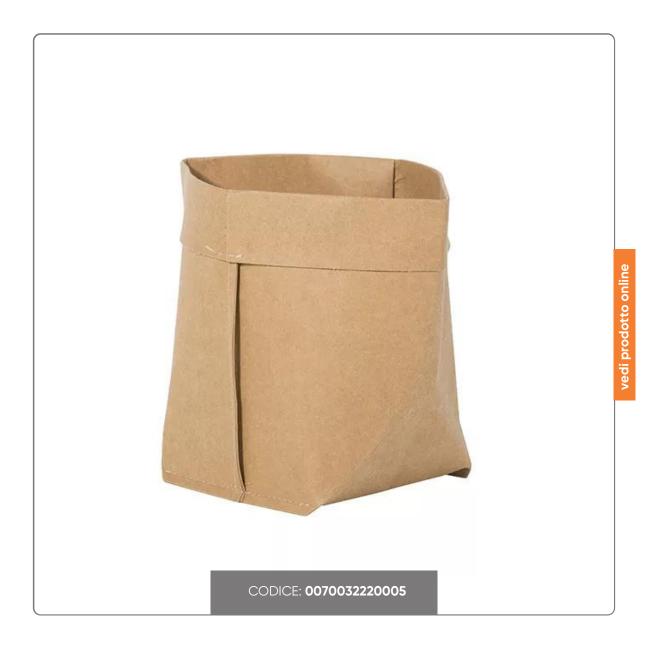

## HAVANA BREAD BASKET IN WASHABLE CELLULOSE dim. cm. 10.5x11x15h

BREAD BIN IN CELLULOSE COLOR BROWN (HAVANA)

## S O L U Z I O N I F O O D S E R V I C E

Multipurpose container bag, made of washable cellulose fiber, suitable for contact with food.

It is possible to adjust its height by simply rolling it up on itself.

It can be used as a piece of furniture for the table, for the kitchen, for the bathroom and for any room in your home.

Machine washable at  $30^{\circ}$  with neutral soap.

Dimensions: cm. 10.5x 11x 15h.