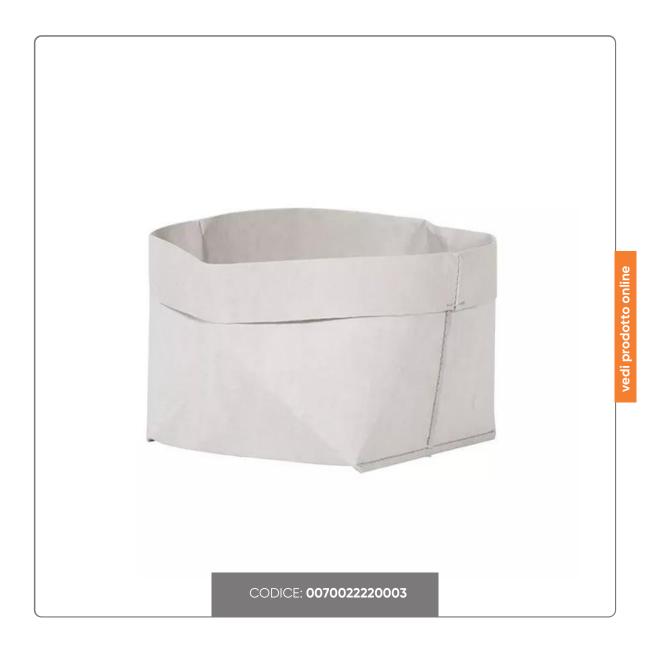

## GRAY BREAD BASKET IN WASHABLE CELLULOSE dim. cm. 16x14x12h

GRAY CELLULOSE BREAD BIN

## SOLUZIONIFOODSERVICE

Multipurpose container bag, made of washable cellulose fiber, suitable for contact with food.

It is possible to adjust its height by simply rolling it up on itself.

It can be used as a piece of furniture for the table, for the kitchen, for the bathroom and for any room in your home.

Machine washable at 30° with neutral soap.

Dimensions: cm. 16x 41x 25h.

Suggested uses: bread bin, fruit bowl, biscuit bag, sugar/tea bag holder, pocket emptier, under plant pot, bathroom container, multipurpose container.