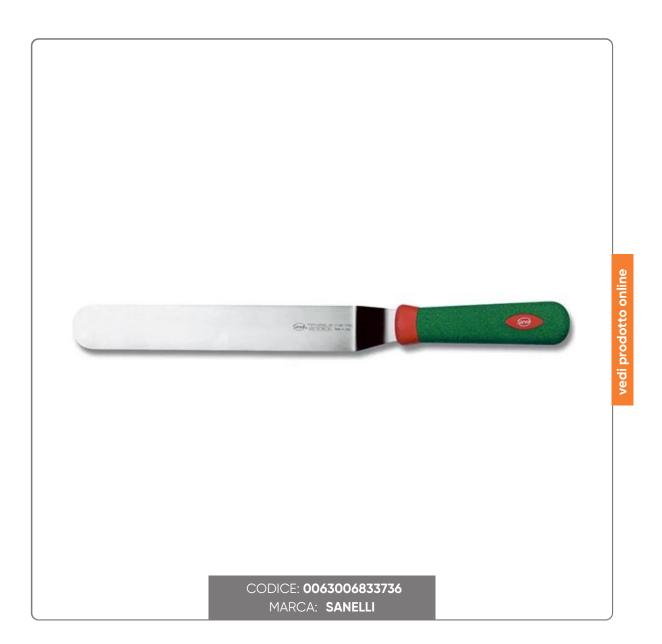

## SANELLI PREMANA LINE COOKING SPATULA FOLDED cm.27

SANELLI PREMANA LINE PROFESSIONAL FOLDED COOK SPATULA IN STAINLESS STEEL cm.27x3,7

## S O L U Z I O N I F O O D S E R V I C E

Flexible spatula made of stainless steel ideal for griddle and grilled cooking and for pastry

- Length 27cm.
- Width 3.7cm.
- Folded shape especially designed for professional use

## HANDLE

- Exclusive ergonomic design of the handle, the result of particular studies carried out at qualified research institutes and validated by computerized experimental tests

- The non-slip handle with a soft but slightly rough surface allows for greater safety in use

- The green color of the handle allows you to immediately identify the position of the knife on the workbench for greater safety