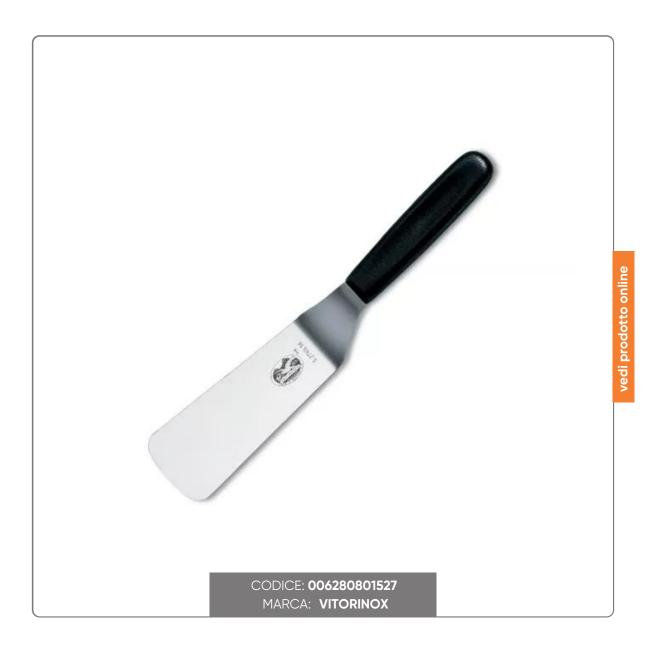

### VICTORINOX KNEE FLEXIBLE SPATULA cm.16

FLEXIBLE SPATULA KNEE model IN STAINLESS STEEL dimensions cm.27,4x4,9x2,5 BLADE dimensions cm.16.

### USE:

Extremely flexible spatula. The handle is perfectly balanced with the blade. Knee spatulas are used to make portions of various foods. Also useful for turning food on the plate. This spatula stands out for its extreme flexibility which is maintained over time thanks to the excellent quality of the steel.

#### CHARACTERISTICS:

- stainless steel blade
- plastic handle
- dishwasher safe
- made in Switzerland