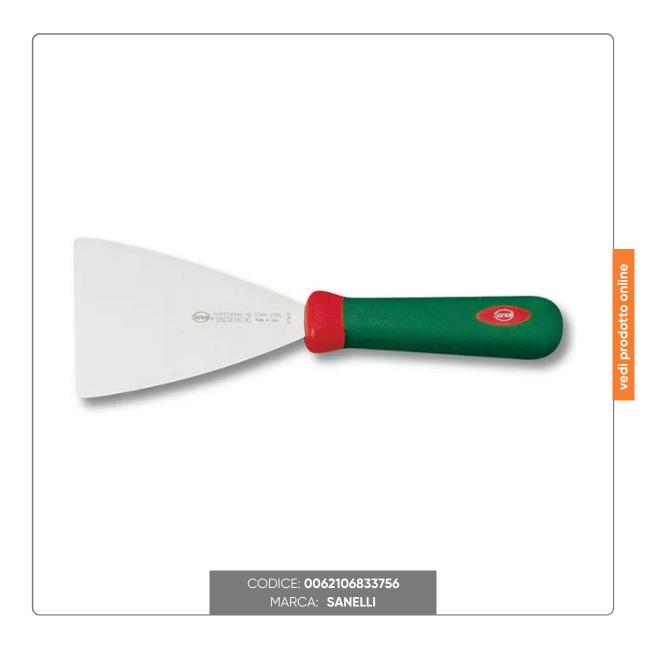

### SPATOLA PIZZA SANELLI INOX cm.12.5

PIZZA SPATULA model PREMANA SANELLI IN STAINLESS STEEL dimensions cm.26x10 BLADE dimensions cm.12,5.

### USF:

Pizza spatula. The handle is perfectly balanced with the blade.

With the "Premana Professional" line, Coltellerie Sanelli SpA decisively improves the concept of safety, reliability and hygiene. Currently no other line of professional knives has all these characteristics. The knives of the "Premana Professional" line are patented in Europe and in the USA