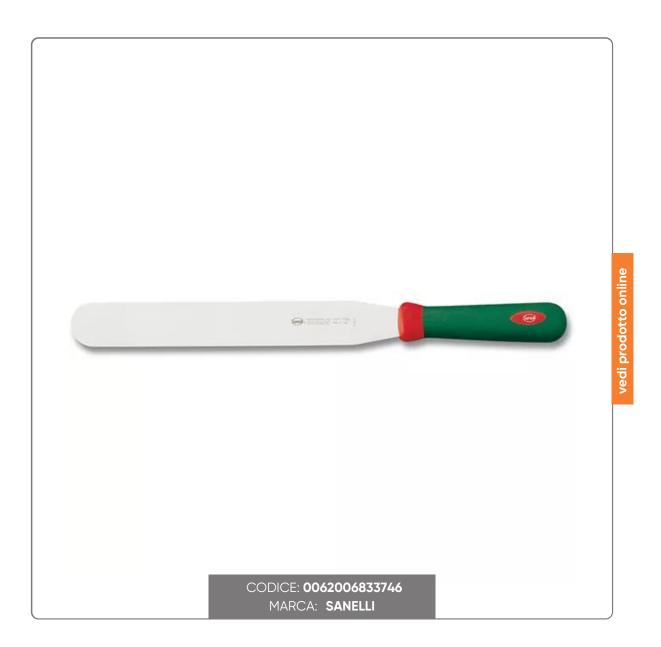

# SANELLI STAINLESS STEEL SLICED COOKING SPATULA cm.27

PREMANA SANELLI COOK SPATULA IN STAINLESS STEEL dimensions cm.40,5x3,7 BLADE dimensions cm.27.

### USE:

Spatula for grilling, grilling and pastry cooking. The handle is perfectly balanced with the blade.

With the "Premana Professional" line, Coltellerie Sanelli SpA decisively improves the concept of safety, reliability and hygiene. Currently no other line of professional knives has all these characteristics. The knives of the "Premana Professional" line are patented in Europe and in the USA

#### CHARACTERISTICS:

- chrome-molybdenum stainless steel blades
- hardness and flexibility of the blade
- high cutting power
- long life of the edge for professional use, easy to resharpen
- the convex shape of the blade guarantees effective support when considerable effort is required by the user. No chipping occurs.
- ergonomic, non-slip handle: less tiring to use and safer
- the green color makes it easily recognizable
- non-toxic handle and compliant with regulations
- temperatures: +150°-40°
- dishwasher safe and sterilisable