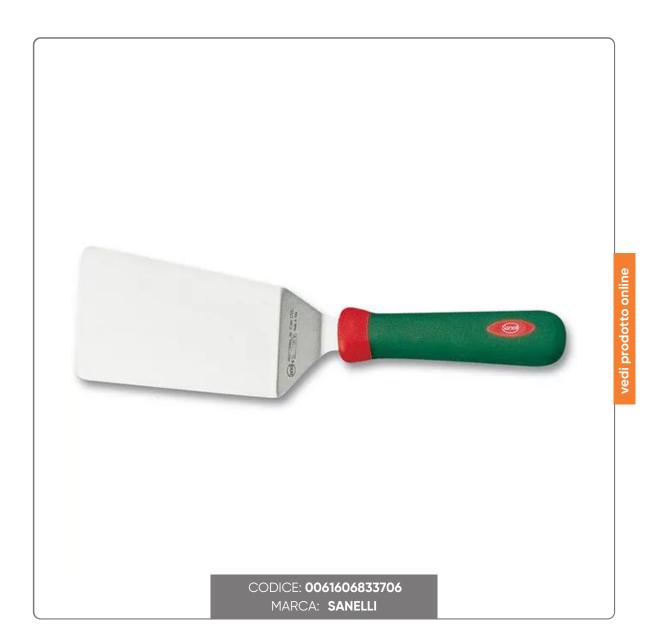

### SANELLI STAINLESS STEEL LASAGNE SPATULA cm.15

BAKED PASTA SPATULA model PREMANA SANELLI IN STAINLESS STEEL dimensions cm.29x9 BLADE dimensions cm.15.

### USE:

Lasagna spatula. The handle is perfectly balanced with the blade.

With the "Premana Professional" line, Coltellerie Sanelli SpA decisively improves the concept of safety, reliability and hygiene. Currently no other line of professional knives has all these characteristics. The knives of the "Premana Professional" line are patented in Europe and in the USA

### CHARACTERISTICS:

- chrome-molybdenum stainless steel blades
- hardness and flexibility of the blade
- high cutting power
- long life of the edge for professional use, easy to resharpen

- the convex shape of the blade guarantees effective support when considerable effort is required by the user. No chipping occurs.

- ergonomic, non-slip handle: less tiring to use and safer
- the green color makes it easily recognizable
- non-toxic handle and compliant with regulations
- temperatures: +150°-40°
- dishwasher safe and sterilisable