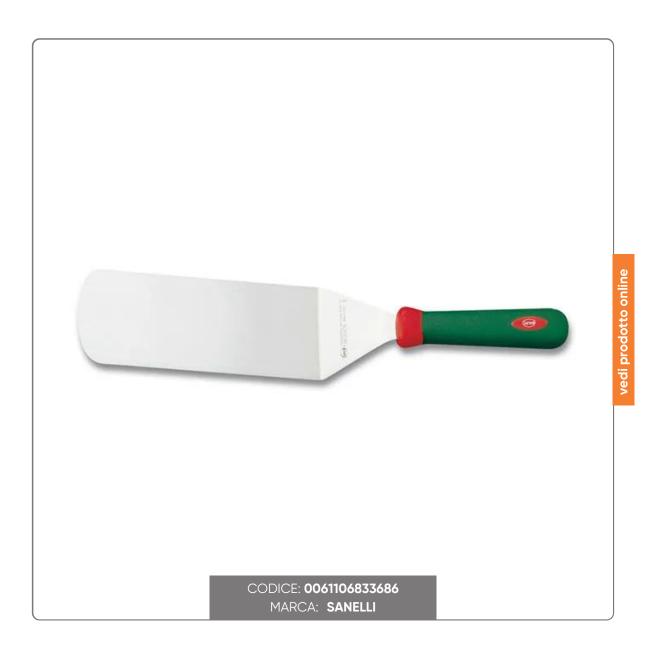

### SPATULA HAMBURGER SANELLI INOX cm.26

PREMANA SANELLI HAMBURGER SPATULA IN STAINLESS STEEL dimensions cm.39x8 BLADE dimensions cm.26.

### USE:

Hamburger spatula. The handle is perfectly balanced with the blade. With the "Premana Professional" line, Coltellerie Sanelli SpA decisively improves the concept of safety, reliability and hygiene. Currently no other line of professional knives has all these characteristics. The knives of the "Premana Professional" line are patented in Europe and in the USA

#### CHARACTERISTICS:

- chrome-molybdenum stainless steel blades
- hardness and flexibility of the blade
- high cutting power
- long life of the edge for professional use, easy to resharpen

- the convex shape of the blade guarantees effective support when considerable effort is required by the user. No chipping occurs.

- ergonomic, non-slip handle: less tiring to use and safer
- the green color makes it easily recognizable
- non-toxic handle and compliant with regulations
- temperatures: +150°-40°
- dishwasher safe and sterilisable