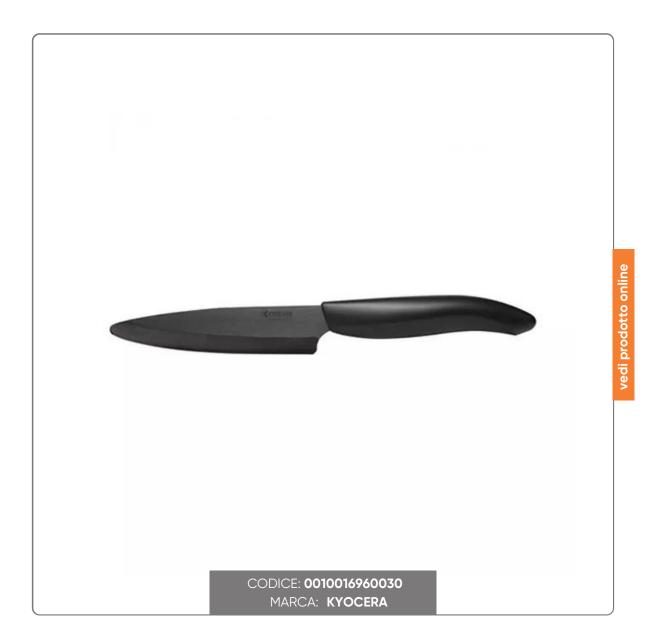

## KYOCERA PARING KNIFE BLACK CERAMIC BLADE cm.11

KYOCERA PROFESSIONAL KNIFE PARING KNIFE FINE LINE BLACK CERAMIC BLADE cm.11x2,5 WITH ERGONOMIC HANDLE

## SOLUZIONIFOODSERVICE

Kyocera ceramic blades are made of zirconia, a proma material of natural origin from which a high-tech material lighter than steel, resistant to heat and corrosion, insensitive to acids and extremely hard, is obtained with patented technologies.