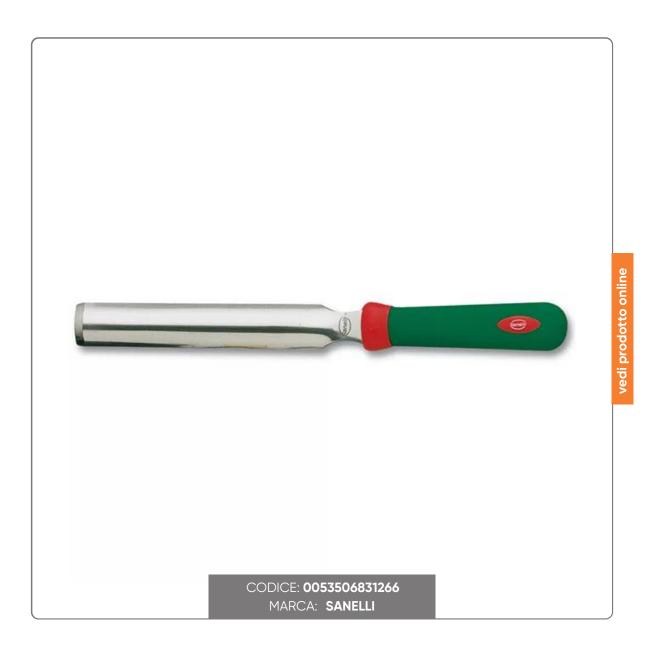

### SANELLI RAW GOUGE PREMANA LINE cm.20

SANELLI CURED HAM BONING CANNULA PREMANA LINE STEEL BLADE cm.20x3

### LAMA

- High hardness (54-56 HRC)
- Wire shape especially designed for professional use
- Excellent ease of resharpening
- No chipping occurs

### HANDLE

- Exclusive ergonomic design of the handle, the result of particular studies carried out at qualified research institutes and validated by computerized experimental tests

- The non-slip handle with a soft but slightly rough surface allows for greater safety in use
- The material used is non-toxic and complies with European regulations
- Resistant to sudden changes in temperature (-40°C+150°C), corrosive agents and detergents
- Dishwasher safe and sterilizable, in order to guarantee absolute hygiene
- The green color of the handle allows you to immediately identify the position of the knife on the workbench for greater safety