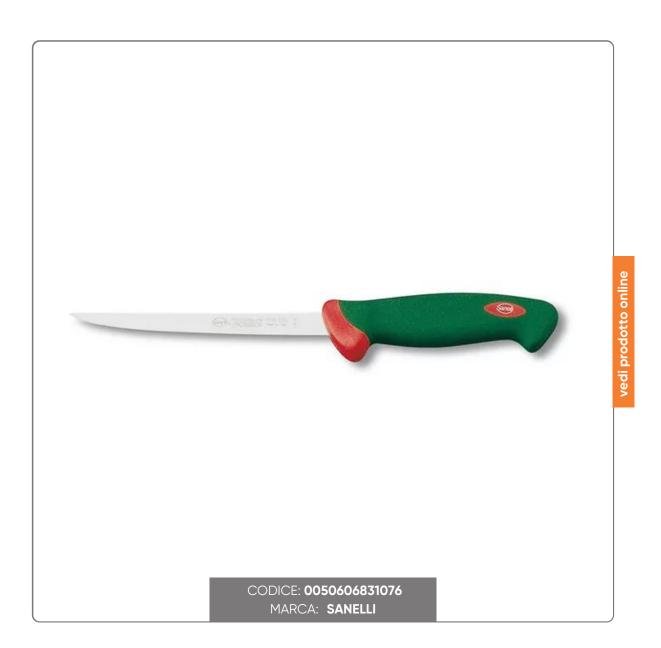

### SANELLI FISH FILLETING KNIFE STEEL BLADE cm.16

SANELLI PROFESSIONAL KNIFE FISH FILLETING MODEL PREMANA LINE 16x1.5 cm. PARTICULARLY FLEXIBLE STEEL BLADE WITH ERGONOMIC NON-SLIP GREEN COLOR HANDLE

### LAMA

- High hardness (54-56 HRC)
- Good flexibility
- High cutting power
- Long thread life
- Wire shape especially designed for professional use
- Excellent ease of resharpening

- The convex shape of the blade guarantees effective support when considerable effort is required by the user.

### HANDLE

- Exclusive ergonomic design of the handle, the result of particular studies carried out at qualified research institutes and validated by computerized experimental tests

- The ergonomic shape guarantees a significant reduction in user fatigue

- The non-slip handle with a soft but slightly rough surface allows for greater safety in use

- The material used is non-toxic and complies with European regulations
- Resistant to sudden changes in temperature (-40°C+150°C), corrosive agents and detergents
- Dishwasher safe and sterilizable, in order to guarantee absolute hygiene
- The green color of the handle allows you to immediately identify the position of the knife on the workbench for greater safety