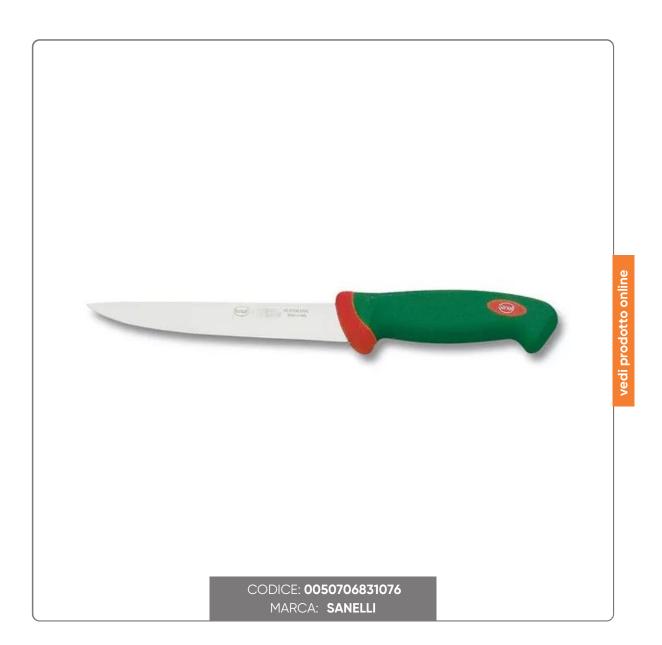

### SANELLI FISH FILLETING KNIFE STEEL BLADE cm.18

SANELLI PROFESSIONAL KNIFE FISH FILLETING MODEL PREMANA LINE 18x2.5 cm. PARTICULARLY FLEXIBLE STEEL BLADE WITH ERGONOMIC NON-SLIP GREEN COLOR HANDLE

### LAMA

- High hardness (54-56 HRC)
- Good flexibility
- High cutting power
- Long thread life
- Wire shape especially designed for professional use
- Excellent ease of resharpening

- The convex shape of the blade guarantees effective support when considerable effort is required by the user.

### HANDLE

- Exclusive ergonomic design of the handle, the result of particular studies carried out at qualified research institutes and validated by computerized experimental tests

- The ergonomic shape guarantees a significant reduction in user fatigue