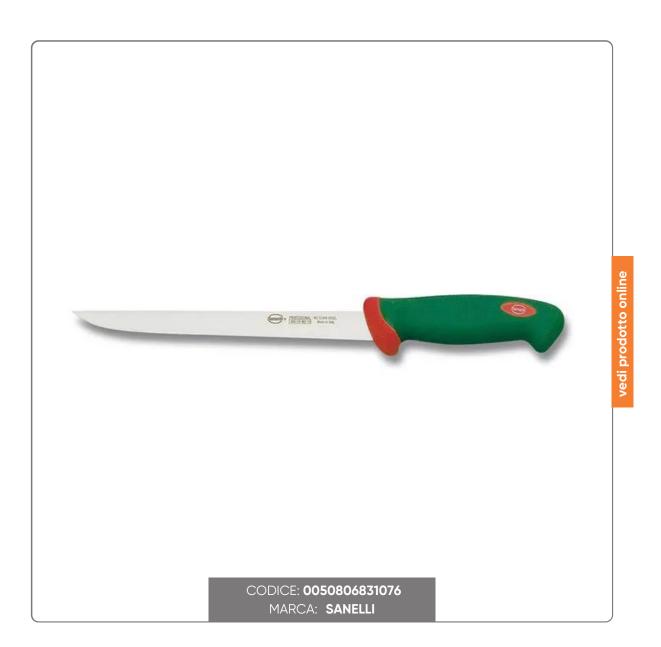

### SANELLI FISH FILLETING KNIFE STEEL BLADE cm.22

SANELLI PROFESSIONAL KNIFE FISH FILLETING MODEL PREMANA LINE 22x2 cm. PARTICULARLY FLEXIBLE STEEL BLADE WITH ERGONOMIC NON-SLIP GREEN COLOR HANDLE

### LAMA

- High hardness (54-56 HRC)
- Good flexibility
- High cutting power
- Long thread life
- Wire shape especially designed for professional use
- Excellent ease of resharpening

- The convex shape of the blade guarantees effective support when considerable effort is required by the user.

### HANDLE

- Exclusive ergonomic design of the handle, the result of particular studies carried out at qualified research institutes and validated by computerized experimental tests

- The ergonomic shape guarantees a significant reduction in user fatigue

- The non-slip handle with a soft but slightly rough surface allows for greater safety in use

- The material used is non-toxic and complies with European regulations
- Resistant to sudden changes in temperature (-40°C+150°C), corrosive agents and detergents
- Dishwasher safe and sterilizable, in order to guarantee absolute hygiene
- The green color of the handle allows you to immediately identify the position of the knife on the workbench for greater safety