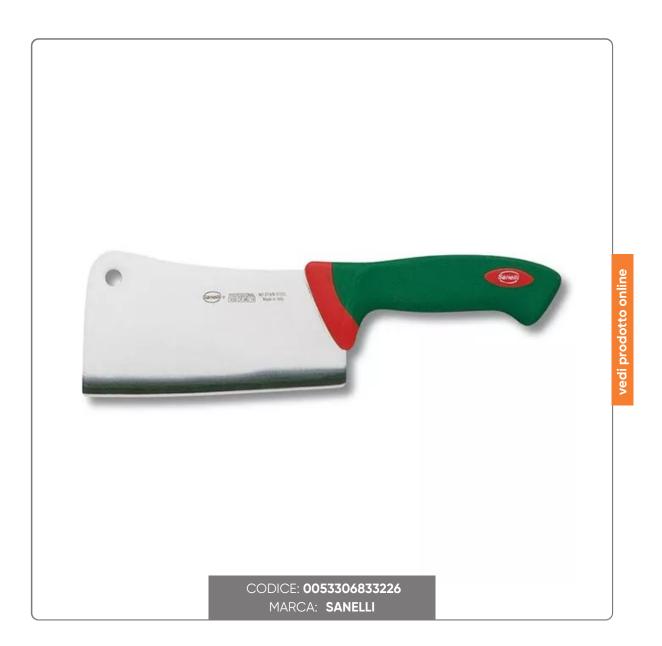

### SANELLI SICKLE KNIFE STEEL BLADE cm.16

SANELLI PROFESSIONAL SICKLE PREMANA LINE STEEL BLADE cm.16x7,3 PARTICULARLY HEAVY SPECIFIC FOR BONES WITH ERGONOMIC NON-SLIP HANDLE COLOR GREEN