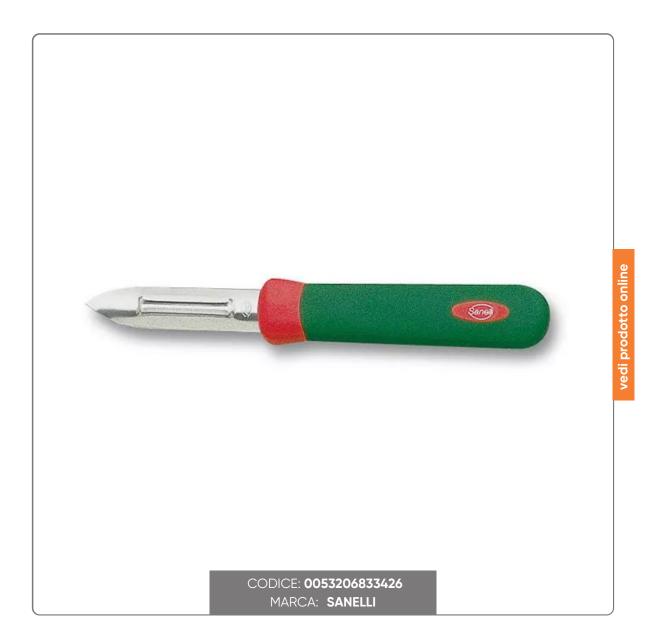

## SANELLI POTATO PEELER TWO CUTS 7 cm. STEEL BLADE

Sanelli potato peeler, resistant and sharp steel blade, with ergonomic non-slip green handle, suitable for dishwashers.

## SOLUZIONIFOODSERVICE

This professional Sanelli potato peeler tool with 7 cm stainless steel blade is not a common kitchen tool. First of all, the blade has a high hardness (54-56 HRC) and has good flexibility, which gives it a high chopping power and a very long life. The convex shape of the blade was designed specifically for professional use, ensuring effective support when considerable effort is required in use. Furthermore, the blade is not afraid of chipping and is very easy to resharpen, therefore ideal for continuous and intensive use. The handle has an ergonomic design, exclusive to the Sanelli brand, the result of studies carried out at qualified research institutes and verified through computer simulations. The ergonomics of the handle help relieve fatigue during prolonged use and offer superior safety