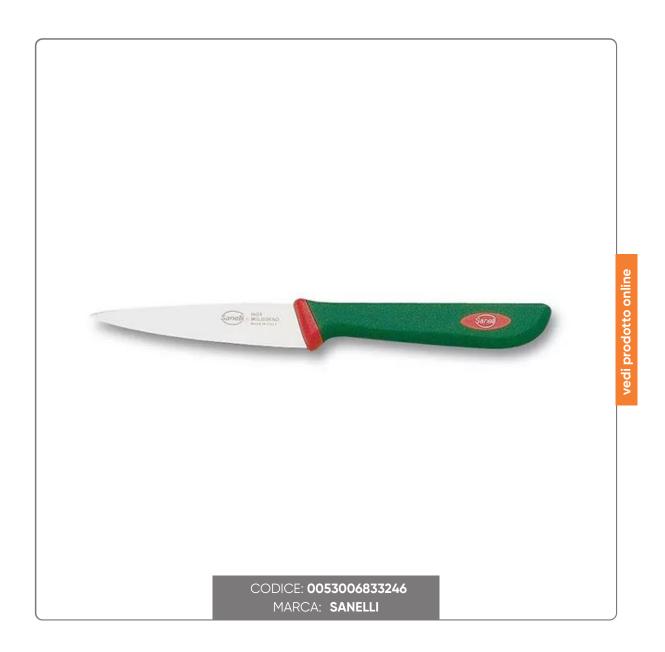

### COLTELLO SANELLI SPELUCCHINO LAMA ACCIAIO cm.10

SANELLI PROFESSIONAL KNIFE PARING MODEL PREMANA LINE 10x1,9 cm. STEEL BLADE WITH ERGONOMIC NON-SLIP GREEN COLOR HANDLE

#### LAMA

- High hardness (54-56 HRC)
- Good flexibility
- High cutting power
- Long thread life
- Wire shape especially designed for professional use
- Excellent ease of resharpening
- The convex shape of the blade guarantees effective support when considerable effort is required by the user.
- No chipping occurs

### **HANDLE**

- Exclusive ergonomic design of the handle, the result of particular studies carried out at qualified research institutes and validated by computerized experimental tests
- The ergonomic shape guarantees a significant reduction in user fatigue
- The non-slip handle with a soft but slightly rough surface allows for greater safety in use
- The material used is non-toxic and complies with European regulations
- Resistant to sudden changes in temperature (-40°C+150°C), corrosive agents and detergents
- Dishwasher safe and sterilizable, in order to guarantee absolute hygiene
- The green color of the handle allows you to immediately identify the position of the knife on the workbench for greater safety