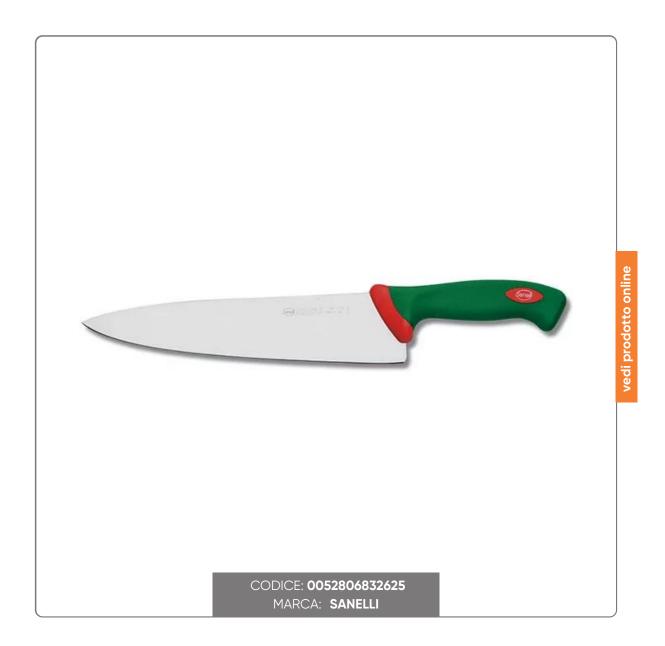

### **SANELLI CARVING KNIFE STEEL BLADE cm.25**

SANELLI PROFESSIONAL KNIFE CARVING MODEL PREMANA LINE STEEL BLADE cm. 25x5,5 WITH ERGONOMIC NON-SLIP HANDLE COLOR GREEN