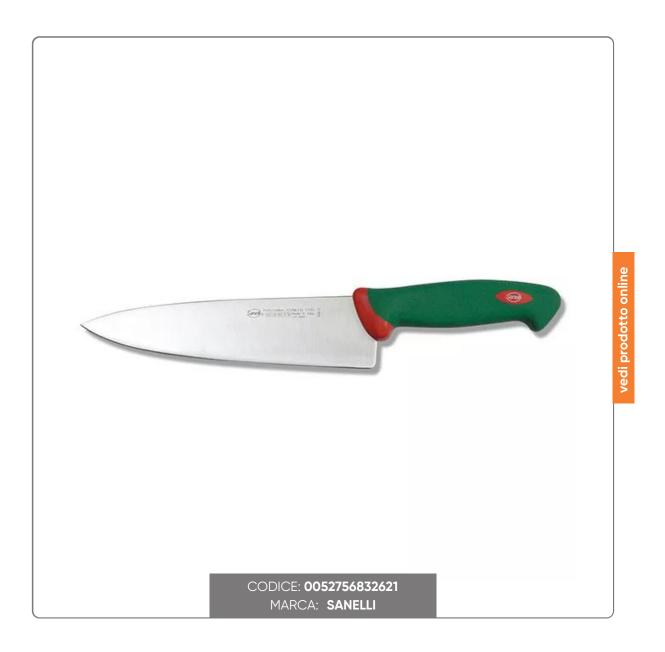

### **SANELLI CARVING KNIFE STEEL BLADE cm.21**

SANELLI PROFESSIONAL KNIFE CARVING MODEL PREMANA LINE 21x5 cm. STEEL BLADE WITH ERGONOMIC NON-SLIP GREEN COLOR HANDLE

#### LAMA

- High hardness (54-56 HRC)
- Good flexibility
- High cutting power
- Long thread life
- Wire shape especially designed for professional use
- Excellent ease of resharpening
- The convex shape of the blade guarantees effective support when considerable effort is required by the user.
- No chipping occurs

### **HANDLE**

- Exclusive ergonomic design of the handle, the result of particular studies carried out at qualified research institutes and validated by computerized experimental tests
- The ergonomic shape guarantees a significant reduction in user fatigue
- The non-slip handle with a soft but slightly rough surface allows for greater safety in use
- The material used is non-toxic and complies with European regulations
- Resistant to sudden changes in temperature (-40°C+150°C), corrosive agents and detergents
- Dishwasher safe and sterilizable, in order to guarantee absolute hygiene
- The green color of the handle allows you to immediately identify the position of the knife on the workbench for greater safety