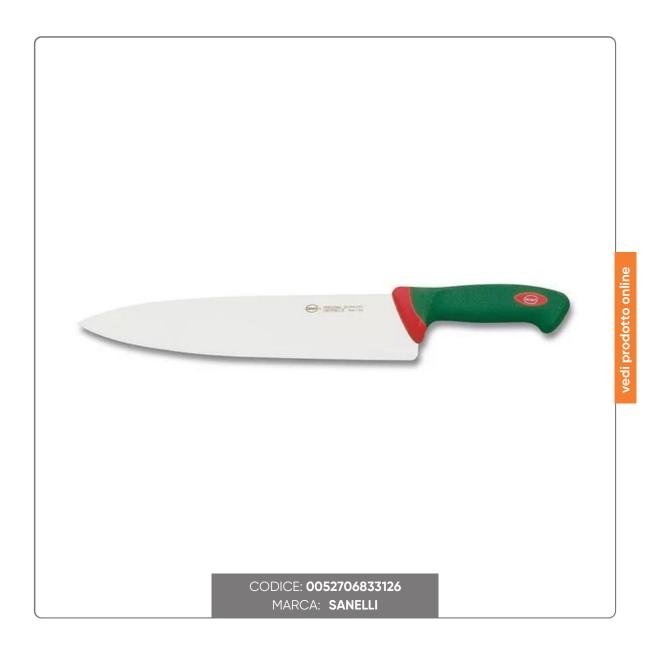

### SANELLI KITCHEN KNIFE STEEL BLADE cm.30

SANELLI PROFESSIONAL KNIFE KITCHEN MODEL PREMANA LINE STEEL BLADE cm.30x5,8 WITH ERGONOMIC NON-SLIP HANDLE COLOR GREEN

#### LAMA

- High hardness (54-56 HRC)
- Good flexibility
- High cutting power
- Long thread life
- Wire shape especially designed for professional use
- Excellent ease of resharpening
- The convex shape of the blade guarantees effective support when considerable effort is required by the user.
- No chipping occurs

### **HANDLE**

- Exclusive ergonomic design of the handle, the result of particular studies carried out at qualified research institutes and validated by computerized experimental tests
- The ergonomic shape guarantees a significant reduction in user fatigue
- The non-slip handle with a soft but slightly rough surface allows for greater safety in use
- The material used is non-toxic and complies with European regulations
- Resistant to sudden changes in temperature (-40°C+150°C), corrosive agents and detergents
- Dishwasher safe and sterilizable, in order to guarantee absolute hygiene
- The green color of the handle allows you to immediately identify the position of the knife on the workbench for greater safety