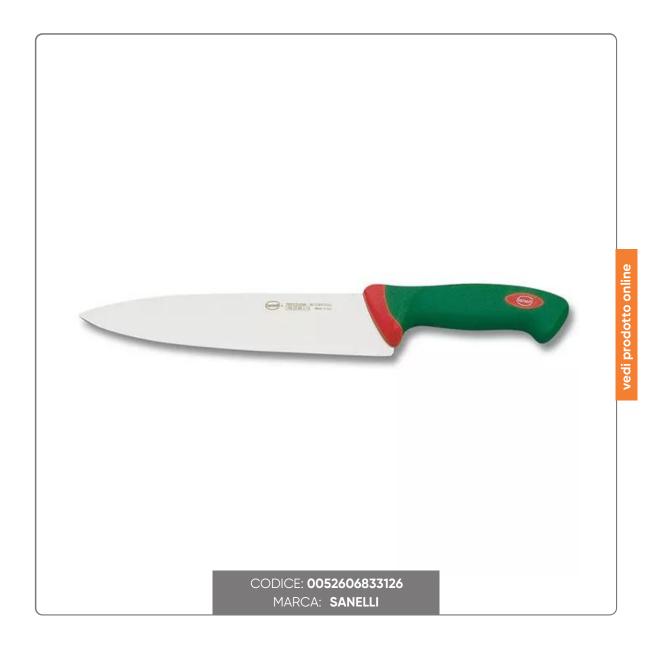

### SANELLI KITCHEN KNIFE STEEL BLADE cm.24

SANELLI PROFESSIONAL KNIFE KITCHEN MODEL PREMANA LINE 24x4.6 cm. STEEL BLADE WITH ERGONOMIC NON-SLIP GREEN COLOR HANDLE

#### LAMA

- High hardness (54-56 HRC)
- Good flexibility
- High cutting power
- Long thread life
- Wire shape especially designed for professional use
- Excellent ease of resharpening
- The convex shape of the blade guarantees effective support when considerable effort is required by the user.
- No chipping occurs

### **HANDLE**

- Exclusive ergonomic design of the handle, the result of particular studies carried out at qualified research institutes and validated by computerized experimental tests
- The ergonomic shape guarantees a significant reduction in user fatigue
- The non-slip handle with a soft but slightly rough surface allows for greater safety in use
- The material used is non-toxic and complies with European regulations
- Resistant to sudden changes in temperature (-40°C+150°C), corrosive agents and detergents
- Dishwasher safe and sterilizable, in order to guarantee absolute hygiene
- The green color of the handle allows you to immediately identify the position of the knife on the workbench for greater safety