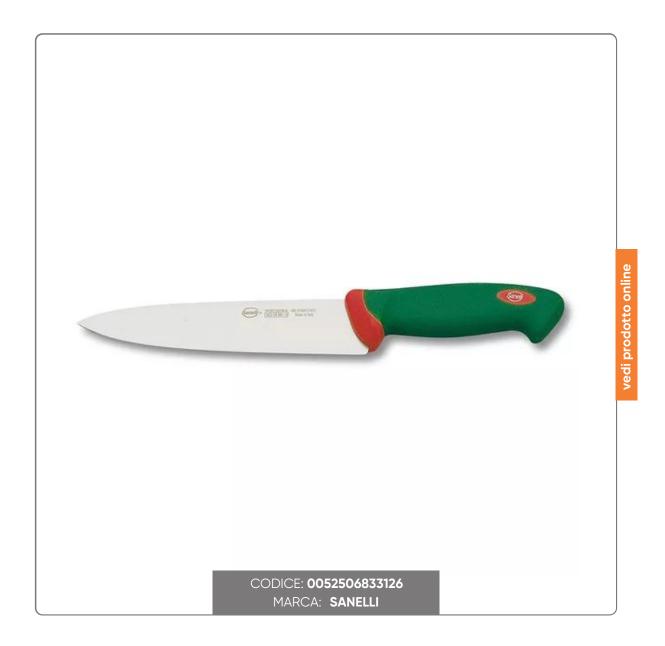

### SANELLI KITCHEN KNIFE STEEL BLADE cm.20

SANELLI PROFESSIONAL KNIFE KITCHEN MODEL PREMANA LINE 20x3.8 cm. STEEL BLADE WITH ERGONOMIC NON-SLIP GREEN COLOR HANDLE

#### LAMA

- High hardness (54-56 HRC)
- Good flexibility
- High cutting power
- Long thread life
- Wire shape especially designed for professional use
- Excellent ease of resharpening
- The convex shape of the blade guarantees effective support when considerable effort is required by the user.
- No chipping occurs

### **HANDLE**

- Exclusive ergonomic design of the handle, the result of particular studies carried out at qualified research institutes and validated by computerized experimental tests
- The ergonomic shape guarantees a significant reduction in user fatigue
- The non-slip handle with a soft but slightly rough surface allows for greater safety in use
- The material used is non-toxic and complies with European regulations
- Resistant to sudden changes in temperature (-40°C+150°C), corrosive agents and detergents
- Dishwasher safe and sterilizable, in order to guarantee absolute hygiene
- The green color of the handle allows you to immediately identify the position of the knife on the workbench for greater safety