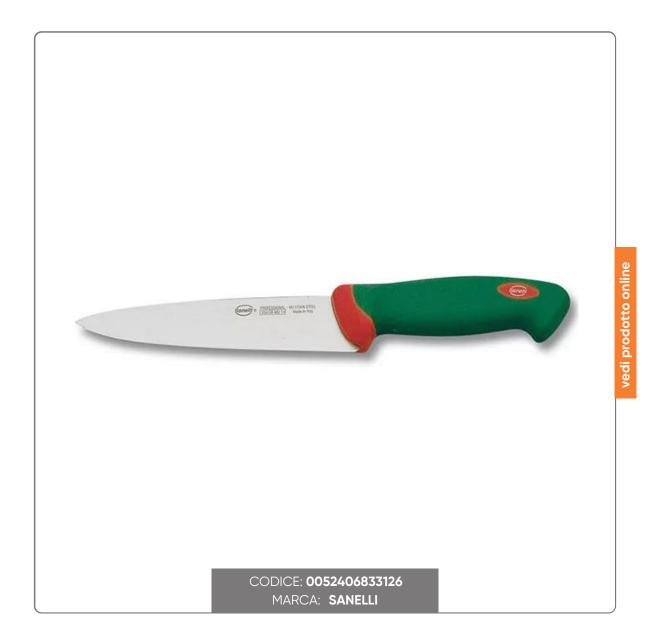

### **SANELLI KITCHEN KNIFE STEEL BLADE cm.18**

SANELLI PROFESSIONAL KNIFE KITCHEN MODEL PREMANA LINE 18x3.5 cm. STEEL BLADE WITH ERGONOMIC NON-SLIP GREEN COLOR HANDLE

#### LAMA

- High hardness (54-56 HRC)
- Good flexibility
- High cutting power
- Long thread life
- Wire shape especially designed for professional use
- Excellent ease of resharpening
- The convex shape of the blade guarantees effective support when considerable effort is required by the user.
- No chipping occurs

### **HANDLE**

- Exclusive ergonomic design of the handle, the result of particular studies carried out at qualified research institutes and validated by computerized experimental tests
- The ergonomic shape guarantees a significant reduction in user fatigue
- The non-slip handle with a soft but slightly rough surface allows for greater safety in use
- The material used is non-toxic and complies with European regulations
- Resistant to sudden changes in temperature (-40°C+150°C), corrosive agents and detergents
- Dishwasher safe and sterilizable, in order to guarantee absolute hygiene
- The green color of the handle allows you to immediately identify the position of the knife on the workbench for greater safety