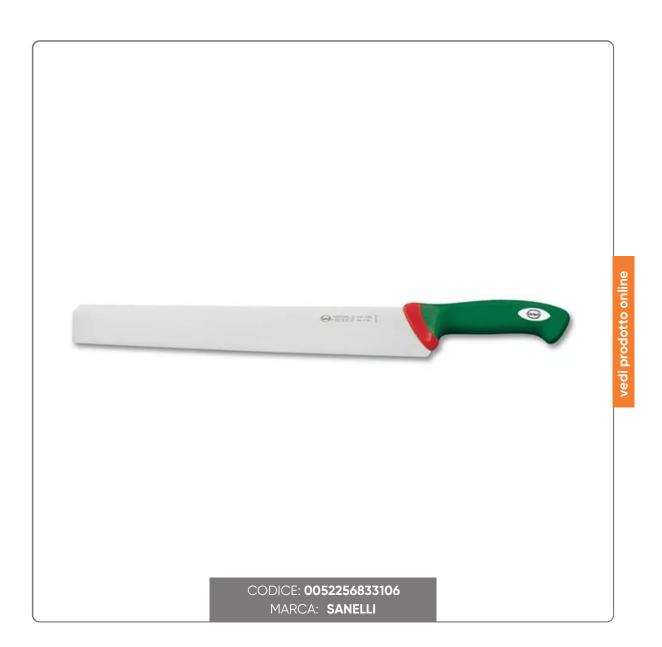

### SANELLI SALTY KNIFE STEEL BLADE cm.33

SANELLI PROFESSIONAL KNIFE SALT MODEL PREMANA LINE STEEL BLADE cm.33x4,7 WITH ERGONOMIC NON-SLIP HANDLE COLOR GREEN

### LAMA

- High hardness (54-56 HRC)
- Good flexibility
- High cutting power
- Long thread life
- Wire shape especially designed for professional use
- Excellent ease of resharpening

- The convex shape of the blade guarantees effective support when considerable effort is required by the user.

### HANDLE

- Exclusive ergonomic design of the handle, the result of particular studies carried out at qualified research institutes and validated by computerized experimental tests

- The ergonomic shape guarantees a significant reduction in user fatigue

- The non-slip handle with a soft but slightly rough surface allows for greater safety in use

- The material used is non-toxic and complies with European regulations
- Resistant to sudden changes in temperature (-40°C+150°C), corrosive agents and detergents
- Dishwasher safe and sterilizable, in order to guarantee absolute hygiene
- The green color of the handle allows you to immediately identify the position of the knife on the workbench for greater safety