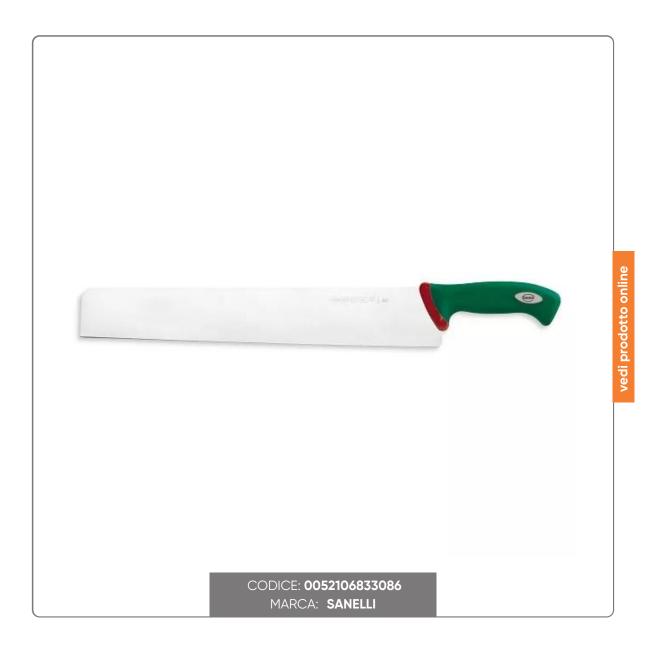

## SANELLI SALTY KNIFE LARGE STEEL BLADE cm.41

SANELLI PROFESSIONAL KNIFE LARGE SALT MODEL PREMANA LINE STEEL BLADE cm.41x6,5 WITH ERGONOMIC NON-SLIP GREEN COLOR HANDLE

### SANELLI PROFESSIONAL KNIFE WITH STEEL BLADE AND ERGONOMIC NON-SLIP GREEN HANDLE LAMA

- High hardness (54-56 HRC)
- Good flexibility
- High cutting power
- Long thread life
- Wire shape especially designed for professional use
- Excellent ease of resharpening
- The convex shape of the blade guarantees effective support when considerable effort is required by the user.
- No chipping occurs

#### **HANDLE**

- Exclusive ergonomic design of the handle, the result of particular studies carried out at qualified research institutes and validated by computerized experimental tests
- The ergonomic shape guarantees a significant reduction in user fatigue
- The non-slip handle with a soft but slightly rough surface allows for greater safety in use
- The material used is non-toxic and complies with European regulations
- Resistant to sudden changes in temperature (-40°C+150°C), corrosive agents and detergents
- Dishwasher safe and sterilizable, in order to guarantee absolute hygiene
- The green color of the handle allows you to immediately identify the position of the knife on the workbench for greater safety