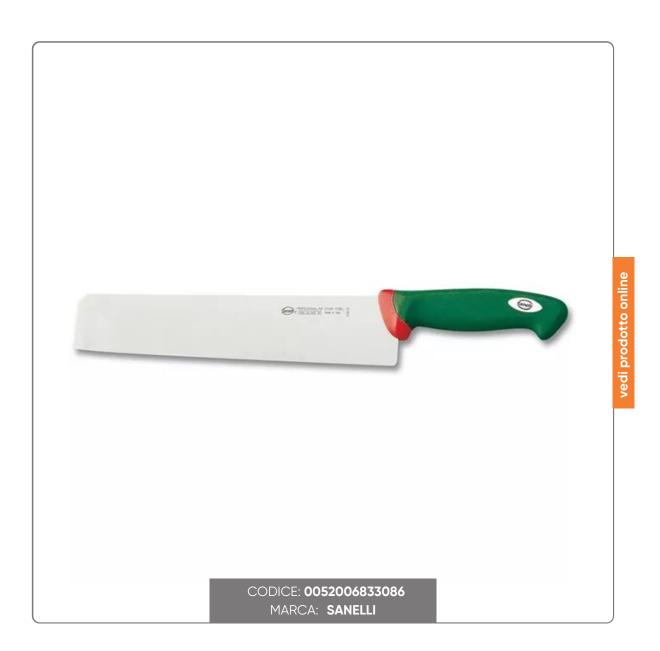

### COLTELLO SANELLI PASTA LAMA ACCIAIO cm.25

SANELLI PROFESSIONAL KNIFE PASTA MODEL PREMANA LINE STEEL BLADE cm. 25x5,5 WITH ERGONOMIC NON-SLIP HANDLE COLOR GREEN

### LAMA

- High hardness (54-56 HRC)
- Good flexibility
- High cutting power
- Long thread life
- Wire shape especially designed for professional use
- Excellent ease of resharpening

- The convex shape of the blade guarantees effective support when considerable effort is required by the user.

### HANDLE

- Exclusive ergonomic design of the handle, the result of particular studies carried out at qualified research institutes and validated by computerized experimental tests

- The ergonomic shape guarantees a significant reduction in user fatigue

- The non-slip handle with a soft but slightly rough surface allows for greater safety in use

- The material used is non-toxic and complies with European regulations
- Resistant to sudden changes in temperature (-40°C+150°C), corrosive agents and detergents
- Dishwasher safe and sterilizable, in order to guarantee absolute hygiene
- The green color of the handle allows you to immediately identify the position of the knife on the workbench for greater safety