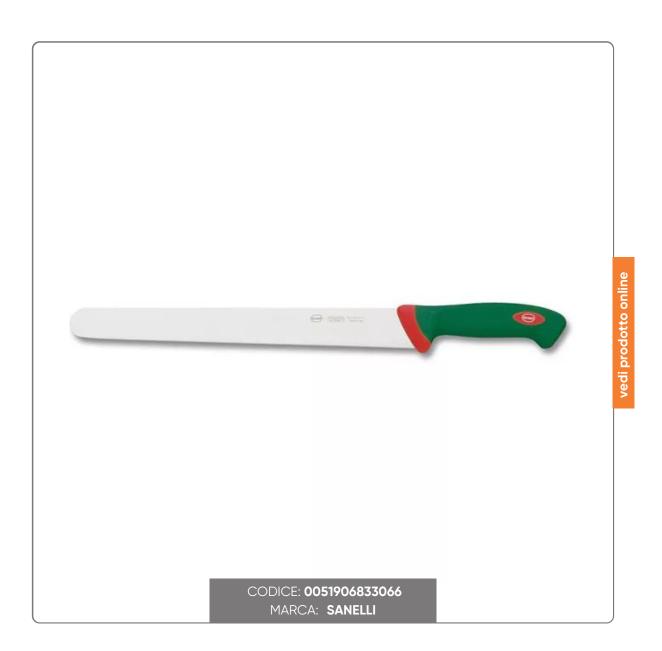

### SANELLI HAM KNIFE STEEL BLADE cm.32

SANELLI PROFESSIONAL KNIFE HAM MODEL PREMANA LINE STEEL BLADE cm.32x3,7 WITH ERGONOMIC NON-SLIP HANDLE COLOR GREEN

### LAMA

- High hardness (54-56 HRC)
- Good flexibility
- High cutting power
- Long thread life
- Wire shape especially designed for professional use
- Excellent ease of resharpening

- The convex shape of the blade guarantees effective support when considerable effort is required by the user.

### HANDLE

- Exclusive ergonomic design of the handle, the result of particular studies carried out at qualified research institutes and validated by computerized experimental tests

- The ergonomic shape guarantees a significant reduction in user fatigue