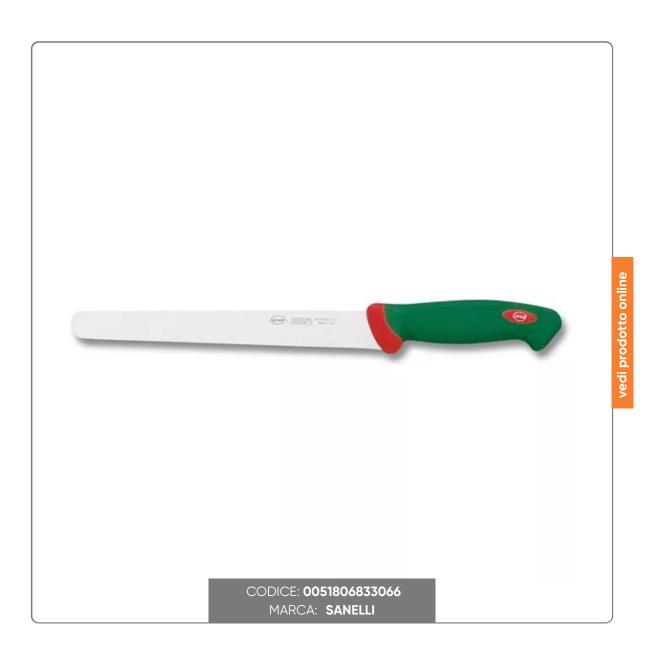

### SANELLI HAM KNIFE STEEL BLADE cm.24

SANELLI PROFESSIONAL KNIFE HAM MODEL PREMANA LINE STEEL BLADE cm.24x2,9 WITH ERGONOMIC NON-SLIP HANDLE COLOR GREEN