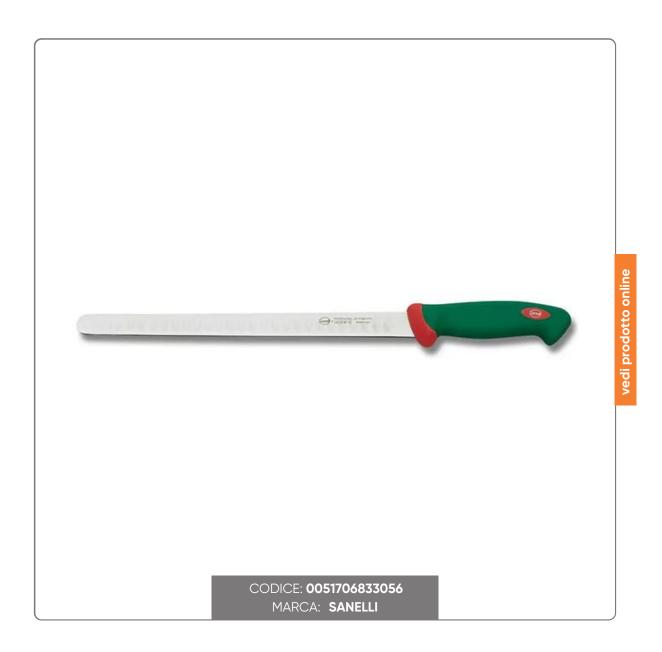

### **SANELLI SALMON KNIFE OLIVE STEEL BLADE cm.31**

SANELLI PROFESSIONAL KNIFE OLIVE SALMON MODEL PREMANA LINE 31x2,3 cm. PARTICULARLY FLEXIBLE STEEL BLADE WITH ERGONOMIC NON-SLIP GREEN COLOR HANDLE

#### LAMA

- High hardness (54-56 HRC)
- Good flexibility
- High cutting power
- Long thread life
- Wire shape especially designed for professional use
- Excellent ease of resharpening
- The convex shape of the blade guarantees effective support when considerable effort is required by the user.
- No chipping occurs

### **HANDLE**

- Exclusive ergonomic design of the handle, the result of particular studies carried out at qualified research institutes and validated by computerized experimental tests
- The ergonomic shape guarantees a significant reduction in user fatigue
- The non-slip handle with a soft but slightly rough surface allows for greater safety in use
- The material used is non-toxic and complies with European regulations
- Resistant to sudden changes in temperature (-40°C+150°C), corrosive agents and detergents
- Dishwasher safe and sterilizable, in order to guarantee absolute hygiene
- The green color of the handle allows you to immediately identify the position of the knife on the workbench for greater safety